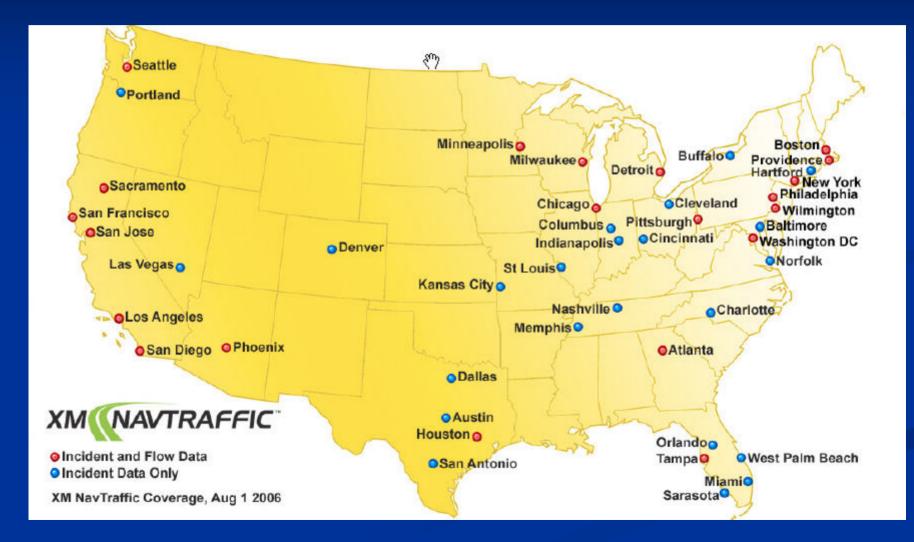

Operational Examples

**Summary** 

#### HD Radio

- US terrestrial digital radio standard
- In-band digital / analogue hybrid
- FM (96 kb) and AM (36 kb) versions
- Multicasting option: main program + traffic, weather
- Datacasting option: e.g., Traffic Message Channel

### How does HD Radio Work?



THE COMPANY AND ADDRESS

ALC: YEARING

### Traffic Message Channel

Broadcasts digital traffic data into vehicles

FM, DAB, Satellite Radio ... HD Radio

Alert C standard: Event, Location, Duration

 Developed by Castle Rock, BBC, Ford, Volvo, Philips, Blaupunkt, CCETT, etc., 1986-1994

### National TMC Services

- Austria
- Belgium
- Czech Republic
- Denmark
- Finland
- France
- Germany
- Italy

Netherlands ■ Norway Portugal (planned) Spain Sweden Switzerland **UK USA** 

#### XM Radio TMC



## **Operational Examples**



#### **RDS-TMC - Southern France**



## Example 1: Accident

Traffic message

D9 Cabries (D543) -> D9 Vitrolles (A7 – N113)

accident

Traffic message is in Accident 09 Cabries (DS43) -) D9 Vitroligs (47 - 20119) Vitroligs (47 - 20119) Accident

# Alternative route?

Map

- No alternative route
- -km Accident
- 250m
- D9 Vitrolles (A7 N113) -> D9 Cabriés (D543) accident



Return to previous page



## Accident Site: Truck rollover

#### **Real-time Navigation**

Example 2: Accident, right lane blocked

#### Text plus map TRAFFIC INFORMATION Traffic message 9.8km Accident A7 KM 194 Aire de Moriéres -> A7 KM 198 TE Avignon-sud (N7) accident. Right lane blocked Map

Show traffic message on map

# Map detail



## Following a Nav System detour

#### **Real-ti