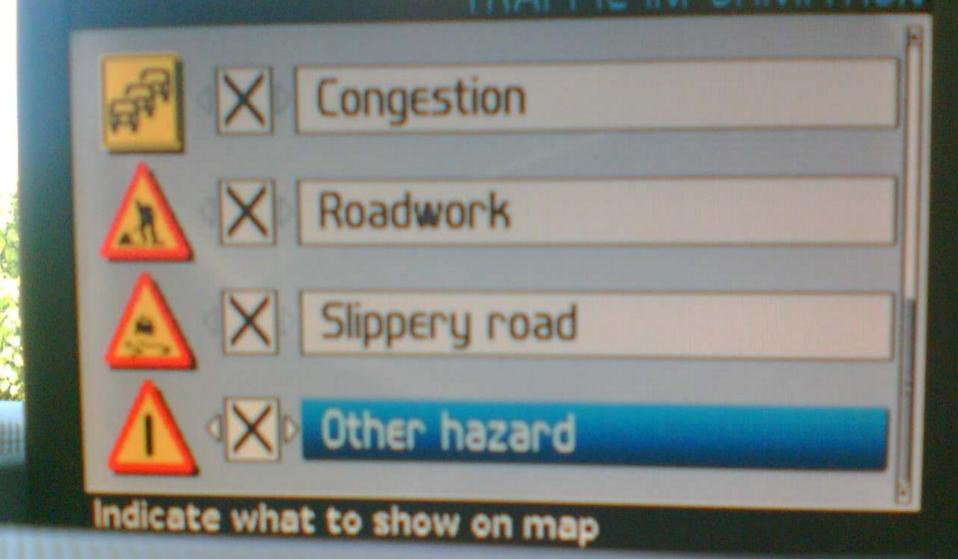

(ITIS) Phrases

Iraffic message 1(3) **5 4.0km Congestion A8 KM 18** Aix-en-Provence A8 / A51 (AS1) -> A8 KM 15 Aix ouest (D64) heavy traffic **{**( Map



Move forward for more traffic messages

### Language-independent INFORMATION DU TRAFI Message trafic 2(2) 4.0km Bouchon A8 KM 18 Aix-en-Provence A8 / A51 (A51) -> A8 KM 15 Aix ouest (D64) trafic dense Carte 11 Avancer pour d'autres infos trafic

## The heavy traffic was real



#### **Real-time Navigation**

### Example 5: Closure, detour

Road closed: detour AFFIC INFORMATIO Traffic message 2(2) **3** 9.7km Diversion N568 Le Douard (D5) -> NS68 Les Piélettes (ASS) closed

22

11

Move forward for more traffic messages

Map

### Closure/detour were due to brush fire



Spécifier ce que la carte doit afficher

# Choose what to display



### **Real-time Navigation**

Finally: more languages



## VERKEHRSMELDUI

## Verkehrsmeldung

-km Unfall D9 Cabriès (D543) -> D9 Vitrolles (A7 - N113) Unfall

#### Verkehrsmeldung auf d. Karte anzeigen

Karte

### Spanish

<<

# NEORMACION DE TRA

## Mensaje de tráfico 1(2)

-km Accidente D9 Cabriès (D543) -> D9 Vitrolles (A7 - NI13) accidente



#### Conclusion

#### What is HD Radio?

#### Traffic Message Channel

Operational Examples

Summary