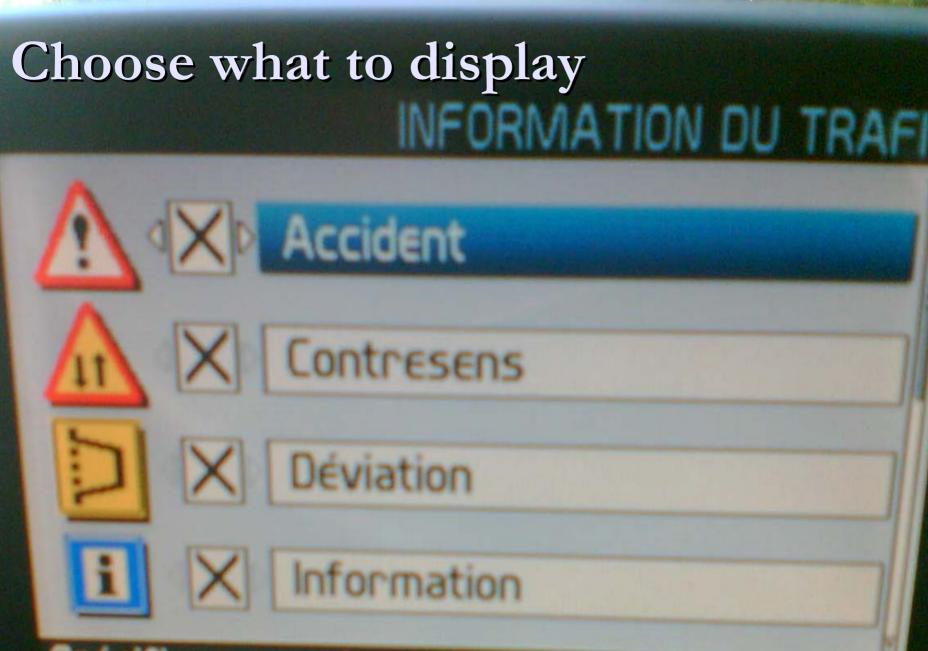

### Closure/detour were due to brush fire

Spécifier ce que la carte doit afficher

# Choose what to display