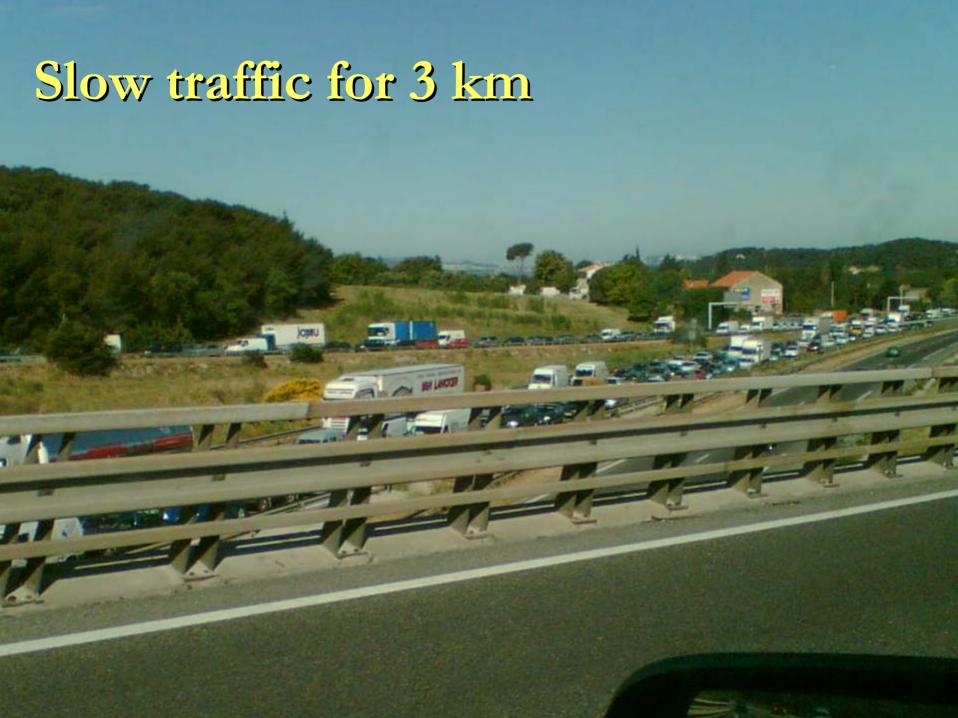

#### **Example 3: Slow traffic**

# Displayed in English

Traffic message 3.0km Congestion ASS KM 8 Verduron -> ASS Les Pennes Mirabeau (A7) slow traffic for 3 km

Show traffic message on map