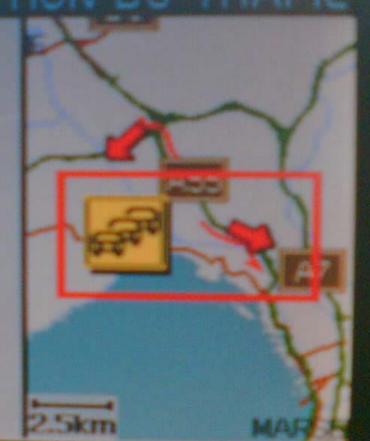

#### **RDS-TMC - Southern France**

## Example 1: Accident

Traffic message

D9 Cabries (D543) -> D9 Vitrolles (A7 – N113)

accident

Traffic message is in Accident 09 Cabries (DS43) -) D9 Vitroligs (47 - 20119) Vitroligs (47 - 20119) Accident

# Alternative route?

Map

- No alternative route
- -km Accident
- 250m
- D9 Vitrolles (A7 N113) -> D9 Cabriés (D543) accident

Return to previous page