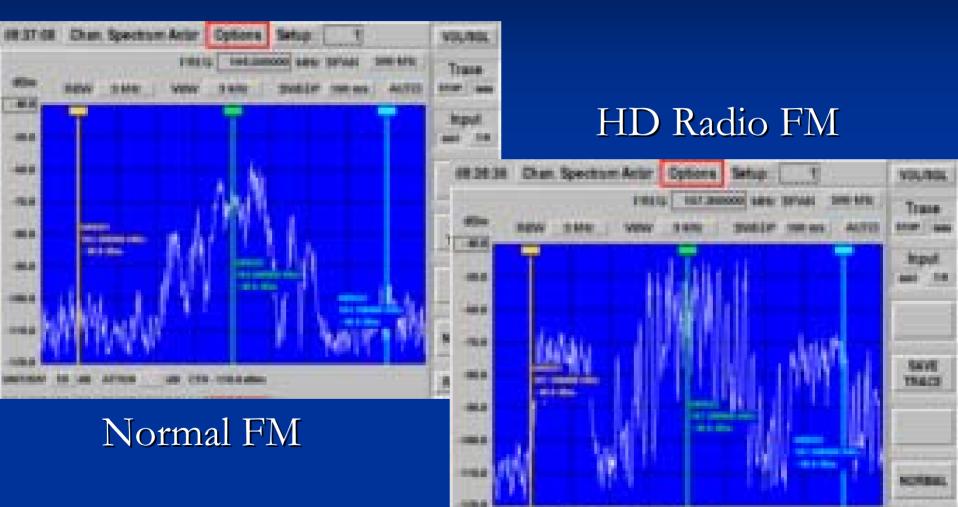

#### HD Radio

- US terrestrial digital radio standard
- In-band digital / analogue hybrid
- FM (96 kb) and AM (36 kb) versions
- Multicasting option: main program + traffic, weather
- Datacasting option: e.g., Traffic Message Channel

### How does HD Radio Work?

THE COMPANY AND ADDRESS

ALC: YEARING