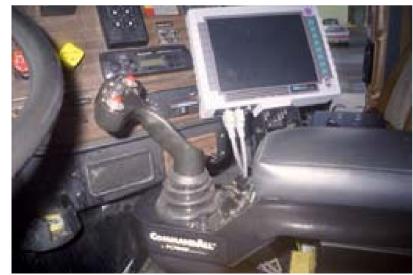

# Level of Service Evaluation & Analysis of Anti-Icing Road Treatments Rural ITS - Big Sky, MT

August 14, 2006

Gregory E. Thompson 2817 South Anthony Lane Minneapolis, MN 55418 Tel: 612 788-0835



## Mobile Platforms

Use as Information Gatherers

&

**Data Collectors** 

#### **Mobile Platforms**









## Mobile Platforms









#### **Additional Vehicles**



Dump Truck

Waste Water Camera Truck





Vacuum Truck

> Supervisor Truck



## **Evaluation Truck**





## In-Vehicle Equipment for Collecting Information

#### Wireless Modem, GPS Receiver, Dual Antenna



## Installation Block Diagram



#### Tilt Sensor - Inclinometer



## Installed Hydraulic Pressure Switch





## Operator Input Sensors









ITS - Bi

## Roadway Evaluation

## Road Evaluation System



## Boise County, Idaho



#### User Interface



8/14

## **Another Look**



## Road Surface Picture









## Click for Photo



## Reporting & Analysis

## Raw Data

```
"MDC ID", "GPS STATUS", "DATE&TIME", "LATITUDE", "LONGITUDE", "SPEED", "DIRECTION", "HIGHWAY", "ACTIVITY", "I
   NCIDENT", "INPUT1", "INPUT2", "INPUT3", "INPUT4", "INPUT5", "INPUT6", "ROAD TEMPERATURE", "AIR TEMPERAT
   URE", "MSG ID", "MATERIAL", "UNITS", "SPINNER", "AUGER", "RATE", "LIQUID", "TEMP", "COMPENSATION", "SKIP SA
   NDING"
1234,08/Y/N/-/-,01/17/01 13:15:11,44.7895,-
   1234.08/Y/N/-/-.01/17/01 13:15:21.44.7894.-
   93.2670,000,204,000,000,000,001,000,001,001,001,001,62,70,%ST,GRANC,E,SP14 .F,500,P000,RTXX,TT,SKF:C
1234.08/Y/N/-/-.01/17/01 1