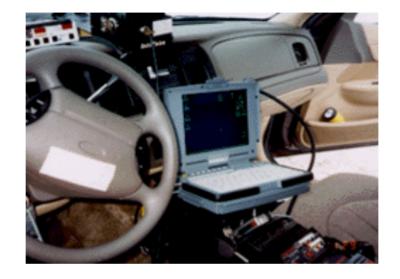

# Level of Service Evaluation & Analysis of Anti-Icing Road Treatments Rural ITS - Big Sky, MT

August 14, 2006

Gregory E. Thompson 2817 South Anthony Lane Minneapolis, MN 55418 Tel: 612 788-0835



## Mobile Platforms

Use as Information Gatherers

&

**Data Collectors** 

#### **Mobile Platforms**









## Mobile Platforms









#### **Additional Vehicles**



Dump Truck

Waste Water Camera Truck





Vacuum Truck

> Supervisor Truck



## **Evaluation Truck**





## In-Vehicle Equipment for Collecting Information

#### Wireless Modem, GPS Receiver, Dual Antenna



## Installation Block Diagram



#### Tilt Sensor - Inclinometer



## Installed Hydraulic Pressure Switch





## Operator Input Sensors









ITS - Bi

## Roadway Evaluation

## Road Evaluation System



## Boise County, Idaho



#### User Interface



8/14

## **Another Look**



## Road Surface Picture









## Click for Photo



## Reporting & Analysis

## Raw Data

```
"MDC ID", "GPS STATUS", "DATE&TIME", "LATITUDE", "LONGITUDE", "SPEED", "DIRECTION", "HIGHWAY", "ACTIVITY", "I
   NCIDENT", "INPUT1", "INPUT2", "INPUT3", "INPUT4", "INPUT5", "INPUT6", "ROAD TEMPERATURE", "AIR TEMPERAT
   URE", "MSG ID", "MATERIAL", "UNITS", "SPINNER", "AUGER", "RATE", "LIQUID", "TEMP", "COMPENSATION", "SKIP SA
   NDING"
1234,08/Y/N/-/-,01/17/01 13:15:11,44.7895,-
   1234.08/Y/N/-/-.01/17/01 13:15:21.44.7894.-
   93.2670,000,204,000,000,000,001,000,001,001,001,001,62,70,%ST,GRANC,E,SP14 .F,500,P000,RTXX,TT,SKF:C
1234.08/Y/N/-/-.01/17/