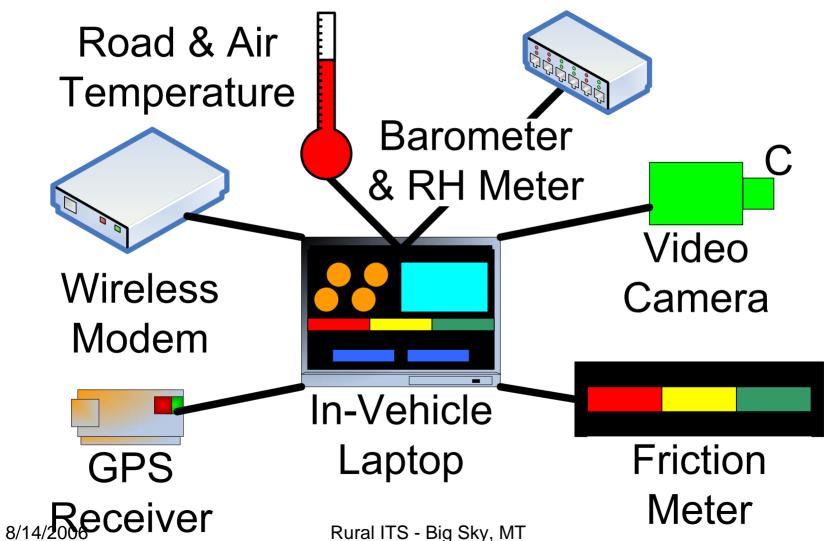

## In-Vehicle Equipment for Collecting Information

#### Wireless Modem, GPS Receiver, Dual Antenna