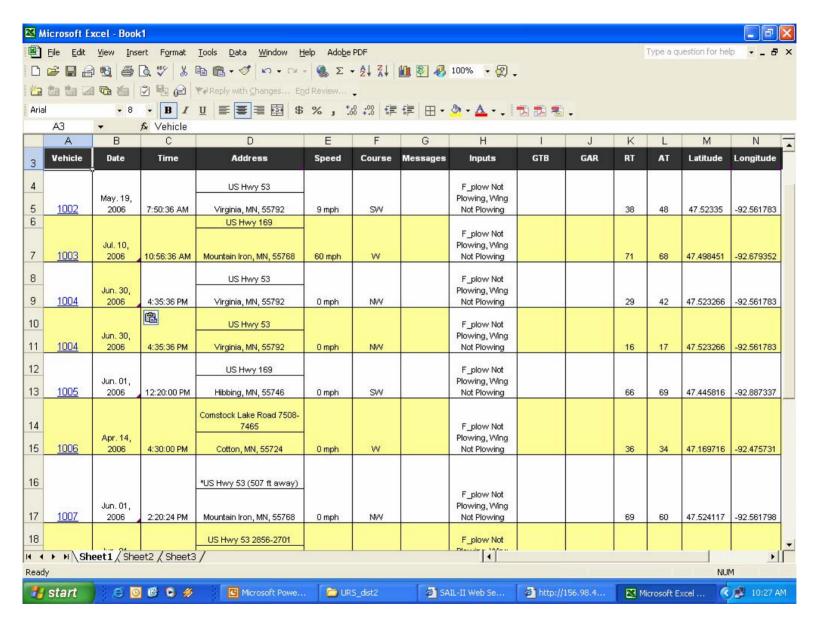

## Raw Data

```
"MDC ID", "GPS STATUS", "DATE&TIME", "LATITUDE", "LONGITUDE", "SPEED", "DIRECTION", "HIGHWAY", "ACTIVITY", "I
   NCIDENT", "INPUT1", "INPUT2", "INPUT3", "INPUT4", "INPUT5", "INPUT6", "ROAD TEMPERATURE", "AIR TEMPERAT
   URE", "MSG ID", "MATERIAL", "UNITS", "SPINNER", "AUGER", "RATE", "LIQUID", "TEMP", "COMPENSATION", "SKIP SA
   NDING"
1234,08/Y/N/-/-,01/17/01 13:15:11,44.7895,-
   1234.08/Y/N/-/-.01/17/01 13:15:21.44.7894.-
   93.2670,000,204,000,000,000,001,000,001,001,001,001,62,70,%ST,GRANC,E,SP14 .F,500,P000,RTXX,TT,SKF:C
1234.08/Y/N/-/-.01/17/01 13:15:26.44.7895.-
   93.2670,000,354,001,000,000,001,000,001,001,001,001,62,70,%ST,GRANC,E,SP14,F,500,P000,RTXX,TT,SKF:C
1234,08/Y/N/-/-,01/17/01 13:15:31,44.7897,-
   1234,08/Y/N/-/-,01/17/01 13:15:41,44.7897,-
   1234,08/Y/N/-/-,01/17/01 13:15:51,44.7899,-
   93.2662,000,074,001,000,000,001,000,001,001,001,001,62,70,%ST,GRANC,E,SP14,F,500,P000,RTXX,TT,SKF:C
1234,08/Y/N/-/-,01/17/01 13:16:01,44.7902,-
   93.2642,000,084,001,000,000,001,000,001,001,001,001,62,70,%ST,GRANC,E,SP14,F,500,P000,RTXX,TT,SKF:C
1234,08/Y/N/-/-,01/17/01 13:16:11,44.7902,-
   1234.08/Y/N/-/-.01/17/01 13:16:21.44.7902.-
   93.2593,000.090,001.000,000,001,000,001,001,001,001,61,70,%ST,GRANC,E.SP14 .F.500,P000,RTXX,TT,SKF:C
```