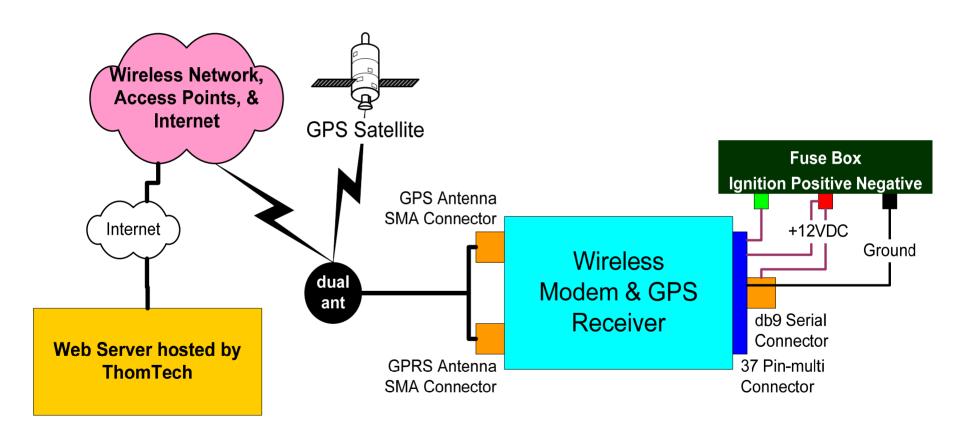

# Level of Service Evaluation & Analysis of Anti-Icing Road Treatments Rural ITS - Big Sky, MT

August 14, 2006

Gregory E. Thompson 2817 South Anthony Lane Minneapolis, MN 55418 Tel: 612 788-0835



## Mobile Platforms

Use as Information Gatherers

&

**Data Collectors** 

#### **Mobile Platforms**









## Mobile Platforms









#### **Additional Vehicles**



Dump Truck

Waste Water Camera Truck





Vacuum Truck

> Supervisor Truck



## **Evaluation Truck**





## In-Vehicle Equipment for Collecting Information

#### Wireless Modem, GPS Receiver, Dual Antenna



## Installation Block Diagram



#### Tilt Sensor - Inclinometer



## Installed Hydraulic Pressure Switch





## Operator Input Sensors









ITS - Bi

## Roadway Evaluation

## Road Evaluation System



## Boise County, Idaho



#### User Interface



8/14

## **Another Look**



## Road Surface Picture









## Click for Photo



## Reporting & Analysis

## Raw Data

```
"MDC ID", "GPS STATUS", "DATE&TIME", "LATITUDE", "LONGITUDE", "SPEED", "DIRECTION", "HIGHWAY", "ACTIVITY", "I
   NCIDENT", "INPUT1", "INPUT2", "INPUT3", "INPUT4", "INPUT5", "INPUT6", "ROAD TEMPERATURE", "AIR TEMPERAT
   URE", "MSG ID", "MATERIAL", "UNITS", "SPINNER", "AUGER", "RATE", "LIQUID", "TEMP", "COMPENSATION", "SKIP SA
   NDING"
1234,08/Y/N/-/-,01/17/01 13:15:11,44.7895,-
   1234.08/Y/N/-/-.01/17/01 13:15:21.44.7894.-
   93.2670,000,204