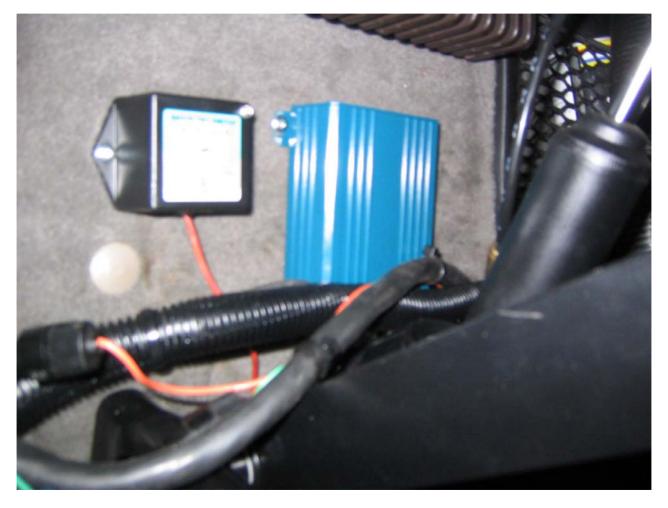

#### Wireless Modem, GPS Receiver, Dual Antenna

#### Tilt Sensor - Inclinometer