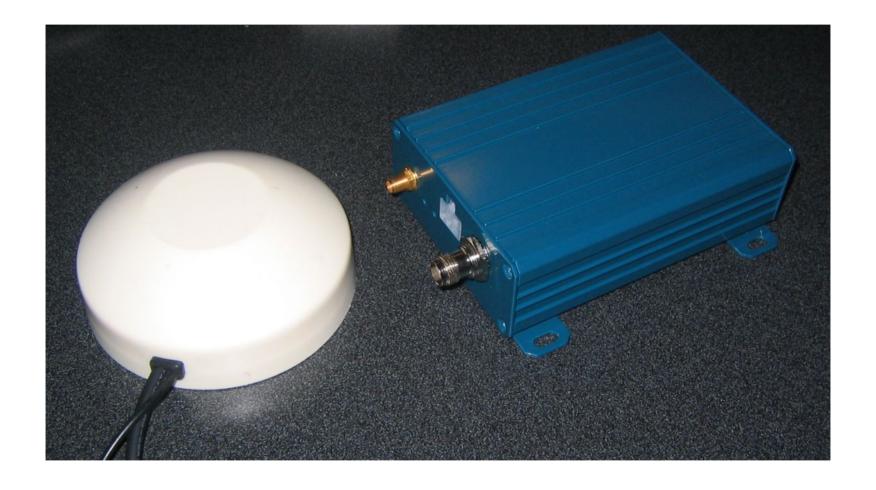

# Level of Service Evaluation & Analysis of Anti-Icing Road Treatments Rural ITS - Big Sky, MT

August 14, 2006

Gregory E. Thompson 2817 South Anthony Lane Minneapolis, MN 55418 Tel: 612 788-0835



## Mobile Platforms

Use as Information Gatherers

&

**Data Collectors** 

#### **Mobile Platforms**









## Mobile Platforms









#### **Additional Vehicles**



Dump Truck

Waste Water Camera Truck





Vacuum Truck

> Supervisor Truck



## **Evaluation Truck**





## In-Vehicle Equipment for Collecting Information

#### Wireless Modem, GPS Receiver, Dual Antenna



## Installation Block Diagram



#### Tilt Sensor - Inclinometer



## Installed Hydraulic Pressure Switch





## Operator Input Sensors









ITS - Bi

## Roadway Evaluation

## Road Evaluation System



## Boise County, Idaho



#### User Interface



8/14

## **Another Look**



## Road Surface Picture









## Click for Photo



## Reporting & Analysis

## Raw Data

```
"MDC ID", "GPS STATUS", "DATE&TIME", "LATITUDE", "LONGITUDE", "SPEED", "DIRECTION", "HIGHWAY", "ACTIVITY", "I
   NCIDENT", "INPUT1", "INPUT2", "INPUT3", "INPUT4", "INPUT5", "INPUT6", "ROAD TEMPERATURE", "AIR TEMPERAT
   URE", "MSG ID", "MATERIAL", "UNITS", "SPINNER", "AUGER", "RATE", "LIQUID", "TEMP", "COMPENSATION", "SKIP SA
   NDING"
1234,08/Y/N/-/-,01/17/01 13:15:11,44.7895,-
   1234.08/Y/N/-/-.01/17/01 13:1