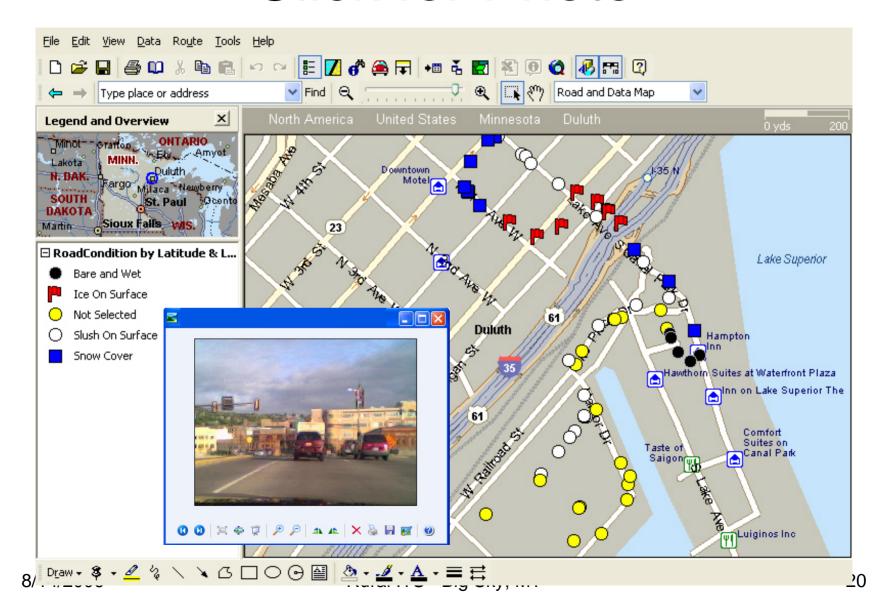

. Thompson 2817 South Anthony Lane Minneapolis, MN 55418 Tel: 612 788-0835



## Mobile Platforms

Use as Information Gatherers

&

**Data Collectors** 

#### **Mobile Platforms**









## Mobile Platforms









#### **Additional Vehicles**



Dump Truck

Waste Water Camera Truck





Vacuum Truck

> Supervisor Truck



## **Evaluation Truck**





## In-Vehicle Equipment for Collecting Information

#### Wireless Modem, GPS Receiver, Dual Antenna



## Installation Block Diagram



#### Tilt Sensor - Inclinometer



## Installed Hydraulic Pressure Switch





## Operator Input Sensors









ITS - Bi

## Roadway Evaluation

## Road Evaluation System



## Boise County, Idaho



#### User Interface



8/14

## **Another Look**



## Road Surface Picture









## Click for Photo



## Reporting & Analysis

## Raw Data

```
"MDC ID", "GPS STATUS", "DATE&TIME", "LATITUDE", "LONGITUDE", "SPEED", "DIRECTION", "HIGHWAY", "ACTIVITY", "I
   NCIDENT", "INPUT1", "INPUT2", "INPUT3", "INPUT4", "INPUT5", "INPUT6", "ROAD TEMPERATURE", "AIR TEMPERAT
   URE", "MSG ID", "MATERIAL", "UNITS", "SPINNER", "AUGER", "RATE", "LIQUID", "TEMP", "COMPENSATION", "SKIP SA
   NDING"
1234,08/Y/N/-/-,01/17/01 13:15:11,44.7895,-
   1234.08/Y/N/-/-.01/17/01 13:15:21.44.7894.-
   93.2670,000,204,000,000,000,001,000,001,001,001,001,62,70,%ST,GRANC,E,SP14 .F,500,P000,RTXX,TT,SKF:C
1234.08/Y/N/-/-.01/17/01 13:15:26.44.7895.-
   93.2670,000,354,001,000,000,001,000,001,001,001,001,62,70,%ST,GRANC,E,SP14,F,500,P000,RTXX,TT,SKF:C
1234,08/Y/N/-/-,01/17/01 13:15:31,44.7897,-
   1234,08/Y/N/-/-,01/17/01 13:1