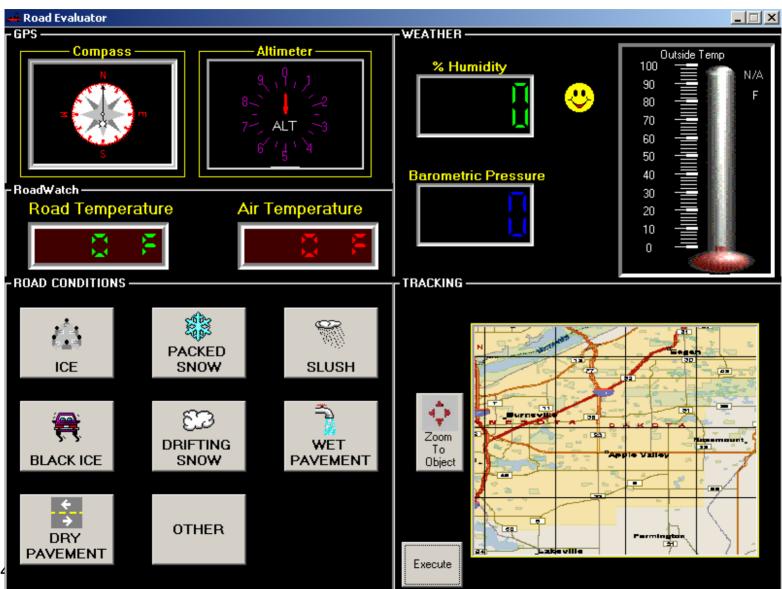

is of Anti-Icing Road Treatments Rural ITS - Big Sky, MT

August 14, 2006

Gregory E. Thompson 2817 South Anthony Lane Minneapolis, MN 55418 Tel: 612 788-0835



## Mobile Platforms

Use as Information Gatherers

&

**Data Collectors** 

#### **Mobile Platforms**









## Mobile Platforms









#### **Additional Vehicles**



Dump Truck

Waste Water Camera Truck





Vacuum Truck

> Supervisor Truck



## **Evaluation Truck**





## In-Vehicle Equipment for Collecting Information

#### Wireless Modem, GPS Receiver, Dual Antenna



## Installation Block Diagram



#### Tilt Sensor - Inclinometer



## Installed Hydraulic Pressure Switch





## Operator Input Sensors









ITS - Bi

## Roadway Evaluation

## Road Evaluation System



## Boise County, Idaho



#### User Interface



8/14

## **Another Look**



## Road Surface Picture









## Click for Photo



## Reporting & Analysis

## Raw Data

```
"MDC ID", "GPS STATUS", "DATE&TIME", "LATITUDE", "LONGITUDE", "SPEED", "DIRECTION", "HIGHWAY", "ACTIVITY", "I
   NCIDENT", "INPUT1", "INPUT2", "INPUT3", "INPUT4", "INPUT5", "INPUT6", "ROAD TEMPERATURE", "AIR TEMPERAT
   URE", "MSG ID", "MATERIAL", "UNITS", "SPINNER", "AUGER", "RATE", "LIQUID", "TEMP", "COMPENSATION", "SKIP SA
   NDING"
1234,08/Y/N/-/-,01/17/01 13:15:11,44.7895,-
   1234.08/Y/N/-/-.01/17/01 13:15:21.44.7894.-
   93.2670,000,204,000,000,000,001,000,001,001,001,001,62,70,%ST,GRANC,E,SP14 .F,500,P000,RTXX,TT,SKF:C
1234.08/Y/N/-/-.01/17/01 13:15:26.44.7895.-
   93.2670,000,354,001,000,000,001,000,001,001,001,001,62,70,%ST,GRANC,E,SP14,F,500,P000,RTXX,T