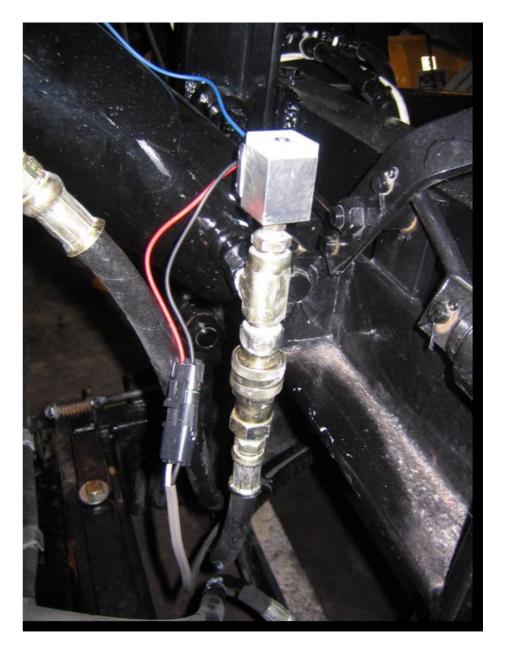

# Level of Service Evaluation & Analysis of Anti-Icing Road Treatments Rural ITS - Big Sky, MT

August 14, 2006

Gregory E. Thompson 2817 South Anthony Lane Minneapolis, MN 55418 Tel: 612 788-0835



## Mobile Platforms

Use as Information Gatherers

&

**Data Collectors** 

#### **Mobile Platforms**









## Mobile Platforms









#### **Additional Vehicles**



Dump Truck

Waste Water Camera Truck





Vacuum Truck

> Supervisor Truck



## **Evaluation Truck**





## In-Vehicle Equipment for Collecting Information

#### Wireless Modem, GPS Receiver, Dual Antenna



## Installation Block Diagram



#### Tilt Sensor - Inclinometer



## Installed Hydraulic Pressure Switch





## Operator Input Sensors









ITS - Bi

## Roadway Evaluation

## Road Evaluation System



## Boise County, Idaho



#### User Interface



8/14

## **Another Look**



## Road Surface Picture









## Click for Photo



## Reporting & Analysis

## Raw Data

```
"MDC ID", "GPS STATUS", "DATE&TIME", "LATITUDE", "LONGITUDE", "SPEED", "DIRECTION", "HIGHWAY", "ACTIVITY", "I
   NCIDENT", "INPUT1", "INPUT2", "INPUT3", "INPUT4", "INPUT5", "INPUT6", "ROAD TEMPERATURE", "AIR TEMPERAT
   URE", "MSG ID", "MATERIAL", "UNITS", "SPINNER", "AUGER", "RATE", "LIQUID", "TEMP", "COMPENSATION", "SKIP SA
   NDING"
1234,08/Y/N/-/-,01/17/01 13:15:11,44.7895,-
   1234.08/Y/N/-/-.01/17/01 13:15:21.44.7894.-
   93.2670,000,204,000,000,000,001,000,001,001,001,001,62,70,%ST,GRANC,E,SP14 .F,500,P000,RTXX,