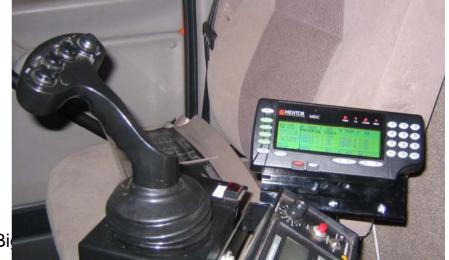

# Level of Service Evaluation & Analysis of Anti-Icing Road Treatments Rural ITS - Big Sky, MT

August 14, 2006

Gregory E. Thompson 2817 South Anthony Lane Minneapolis, MN 55418 Tel: 612 788-0835



## Mobile Platforms

Use as Information Gatherers

&

**Data Collectors** 

#### **Mobile Platforms**









## Mobile Platforms









#### **Additional Vehicles**



Dump Truck

Waste Water Camera Truck





Vacuum Truck

> Supervisor Truck



## **Evaluation Truck**





## In-Vehicle Equipment for Collecting Information

#### Wireless Modem, GPS Receiver, Dual Antenna



## Installation Block Diagram



#### Tilt Sensor - Inclinometer



## Installed Hydraulic Pressure Switch





## Operator Input Sensors









ITS - Bi

## Roadway Evaluation

## Road Evaluation System



## Boise County, Idaho



#### User Interface



8/14

## **Another Look**



## Road Surface Picture









## Click for Photo



## Reporting & Analysis

## Raw Data

```
"MDC ID", "GPS STATUS", "DATE&TIME", "LATITUDE", "LONGITUDE", "SPEED", "DIRECTION", "HIGHWAY", "ACTIVITY", "I
   NCIDENT", "INPUT1", "INPUT2", "INPUT3", "INPUT4", "INPUT5", "INPUT6", "ROAD TEMPERATURE", "AIR TEMPERAT
   URE", "MSG ID", "MATERIAL", "UNITS", "SPINNER", "AUGER", "RATE", "LIQUID", "TEMP", "COMPENSATION", "SKIP SA
   NDING"
1234,08/Y/N/-/-,01/17/01 13:15:11,44.7895,-
   1234.08/Y/N/-/-.01/17/01 13:15:21.44.7894.-
   93.2670,000,204,000,000,000,001,000,001,001,001,001,62,70,%ST,GRANC,E,SP14 .F,500,P000,RTXX,TT,SKF:C
1234.08/Y/N/-/-.01/17/01 13: