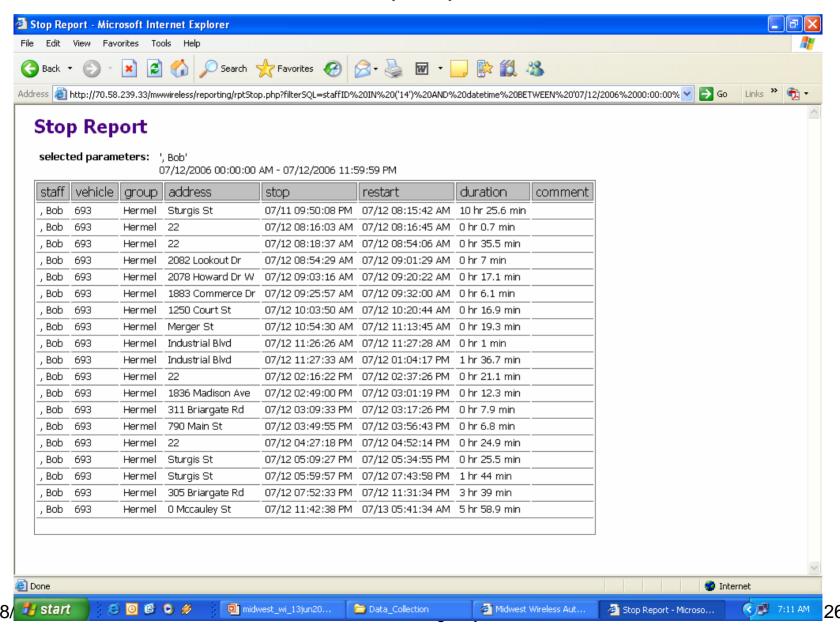

## Reporting - 1

#### Stop Report

selected parameters:

' Truck#244333'

10/26/2005 00:00:00 AM - 10/26/2005 11:59:59 PM

| staff      | vehicle | group  | address                       | stop              | restart           | duration      |
|------------|---------|--------|-------------------------------|-------------------|-------------------|---------------|
| Garder#244 | 26025   | Grader | 604 NW 91 <sup>ST</sup> ST    | 10/25 01:56:43 PM | 10/25 01:58:45 PM | 0 hr 2 min    |
| Garder#244 | 26025   | Grader | GRATIGNY PKWY                 | 10/26 09:02:20 AM | 10/26 09:32:11 AM | 0 hr 29.9 min |
| Garder#244 | 26025   | Grader | 743 NW 81 <sup>ST</sup> ST    | 10/26 10:11:41 AM | 10/26 10:22:52 AM | 0 hr 11.2 min |
| Garder#244 | 26025   | Grader | 245 RAVENNA AVE               | 10/26 10:36:15 AM | 10/26 10:40:12 AM | 0 hr 4 min    |
| Garder#244 | 26025   | Grader | 245 RAVENNA AVE               | 10/26 10:40:18 AM | 10/26 10:45:02 AM | 0 hr 4.7 min  |
| Garder#244 | 26025   | Grader | 10469 NW 31 <sup>ST</sup> AVE | 10/26 11:50:50 AM | 10/26 11:54:19 AM | 0 hr 3.5 min  |
| Garder#244 | 26025   | Grader | 10469 NW 31 <sup>ST</sup> AVE | 10/26 11:54:38 AM | 10/26 11:56:21 AM | 0 hr 1.7 min  |
| Garder#244 | 26025   | Grader | 10450 NW 36 <sup>TH</sup> PL  | 10/26 02:03:28 PM | 10/26 02:05:08 PM | 0 hr 1.7 min  |