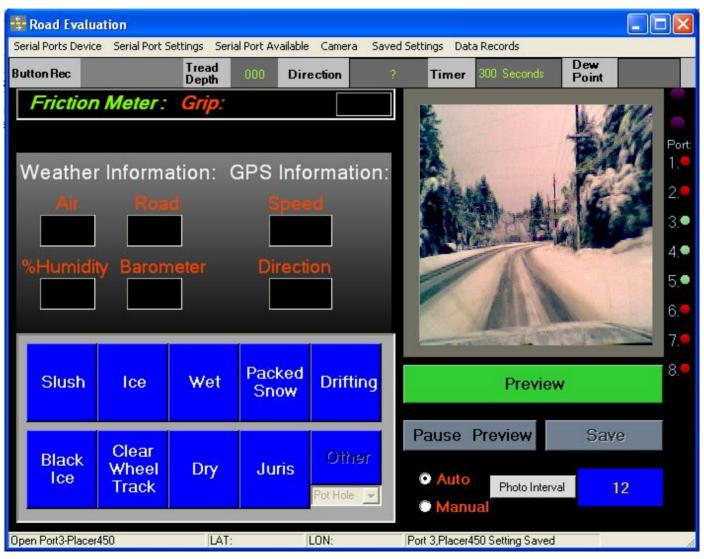

## Roadway Evaluation

## Road Evaluation System

## Boise County, Idaho

#### User Interface

8/14

## **Another Look**