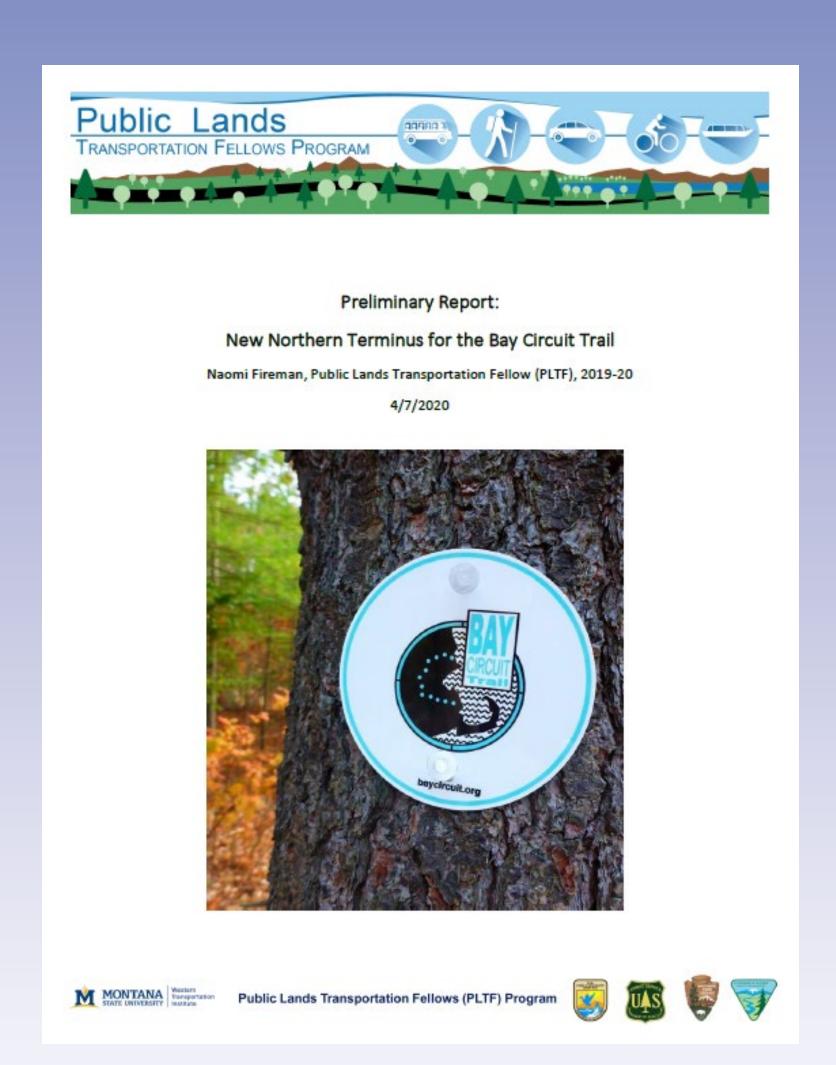

- E-tricycle fleet research and planning
- Greater Prince William Trail Coalition coordination
- Help with interpretive elements SOW
- Mason Neck Trail extension (FLAP)
- Regional Office projects:
  - Official northern terminus for the Bay
     Circuit Trail (report)
  - Wertheim National Wildlife Refuge water trail improvements
- Other miscellaneous projects

# RO Project: Bay Circuit Trail Terminus Report