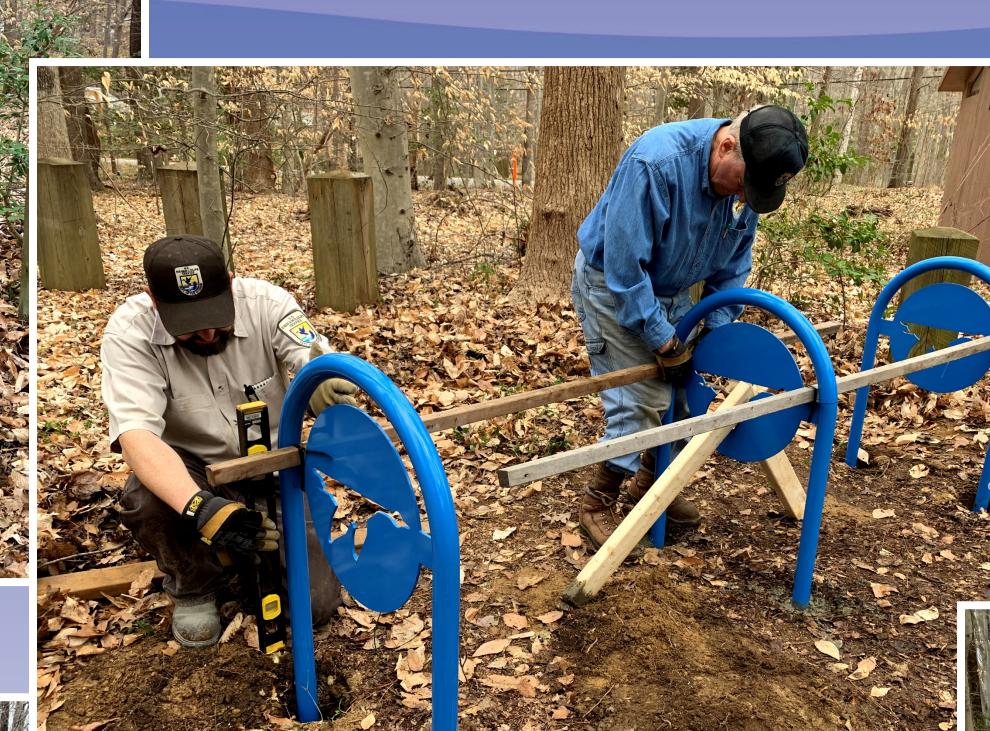

on
- Occoquan Bay sign plan for Potomac Heritage National Scenic Trail (PHNST) and Wildlife Drive
- Eco-Counters for PHNST
- Postcards for public outreach
- Transportation outreach plan
- Research into highway signage and pedestrian improvements
- Transit hub research and stakeholder outreach
- Needs index assessment



- E-tricycle fleet research and planning
- Greater Prince William Trail Coalition coordination
- Help with interpretive elements SOW
- Mason Neck Trail extension (FLAP)
- Regional Office projects:
  - Official northern terminus for the Bay
     Circuit Trail (report)
  - Wertheim National Wildlife Refuge water trail improvements
- Other miscellaneous projects











# Projects (in depth) + Lessons Learned





Source: Chuck Henschel











## Bike Rack Replacement











Source: Chuck Henschel











#### Potomac River NWR Complex Needs Index Map



#### Indicators:

- Number of limited Englishspeaking households
- Percent non-white population
- Median Household Income
- Number of school-age children (5-17 yrs old)
- Percent zero-car households













# Occoquan Bay NWR Entrance Vision

- Establish aesthetically pleasing and welcoming refuge entrance aimed to:
  - Help the public understand they are entering a NWR,
  - Reflect refuge values
- Create visitor rest area where PHNST crosses refuge entrance
- Incentivize Prince William
   County to improve street
   elements leading to refuge
- Develop inter-community connections and environmental stewardship
- Ensure entrance continues to meet security needs for infrastructure protection