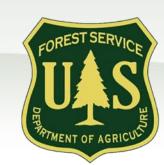

|











#### Occoquan Bay Sign Plan for Potomac Heritage National Scenic Trail (PHNST) and Wildlife Drive

Occoquan Bay NWR Sign Plan for Incoming Regional Trail and Wildlife Drive 🖉 New Map Create Presentation Naomi ▽ 🔚 Save ▼ 📟 Share 👶 Print ▼ | 🌝 Directions 🚔 Measure 🔟 Bookmarks 🛮 Find address or place Contents ✓ Proposed Signage Existing Signage TS-8b ✓ Fenceline Sign Code TS-8b Sign Type Bikes yield to peds PHNST OB Section More info Custom ▶ World Imagery T0 PEDS Get Directions Zoom to Occoquan Bay National Wildlife Refuge POWERED BY esri



Report Abuse

Contact Esri

Trust Center

Contact Us





USDA FSA | Esri Community Maps Contributors, County of Prince William, Fairfax County, VA, VIT.





#### Electric Tricycle Fleet: Research, Presentation, & Planning













#### Mason Neck Trail Extension FLAP





Source:
https://www.fairfaxco
unty.gov/themes/boo
tstrap-8.x-3.0rc2/bootstrap/css/im
ages/seal.png

#### Eastern Federal Lands Access Program Project Application

|                                                                                                                           | BASIC PROJECT INFORMATION