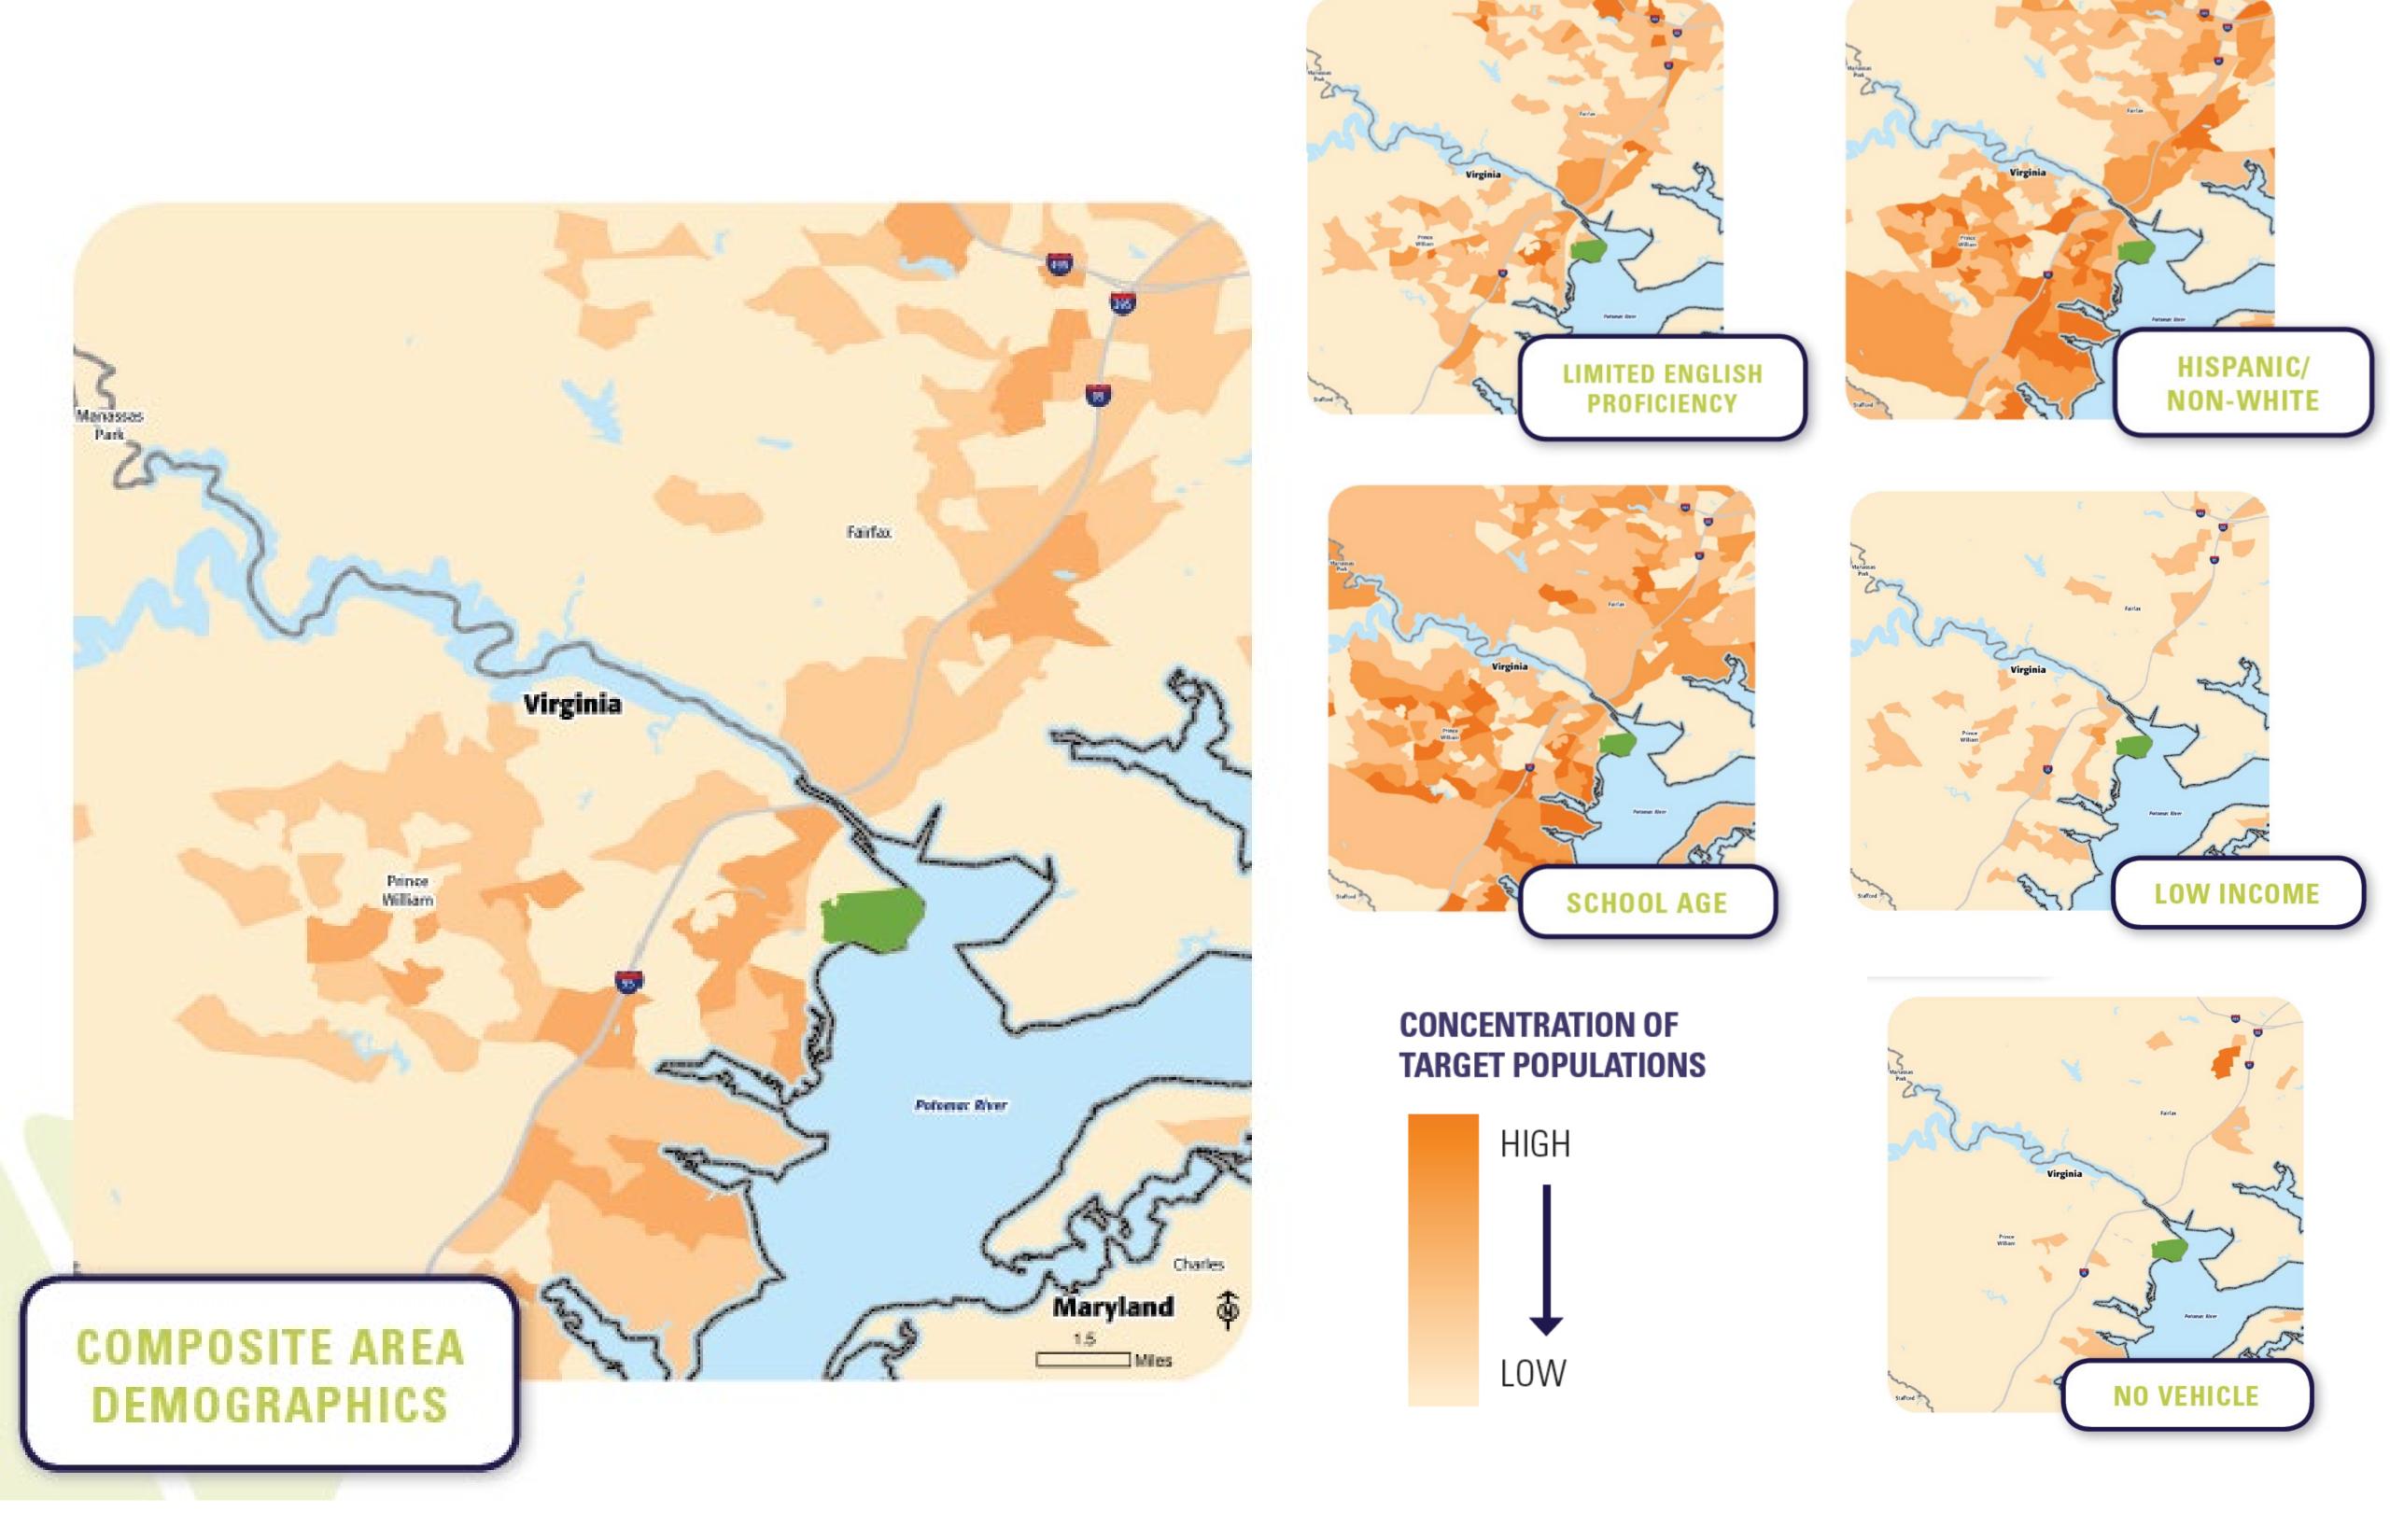

#### Potomac River NWR Complex Needs Index Map

#### Indicators:

- Number of limited Englishspeaking households
- Percent non-white population
- Median Household Income
- Number of school-age children (5-17 yrs old)
- Percent zero-car households