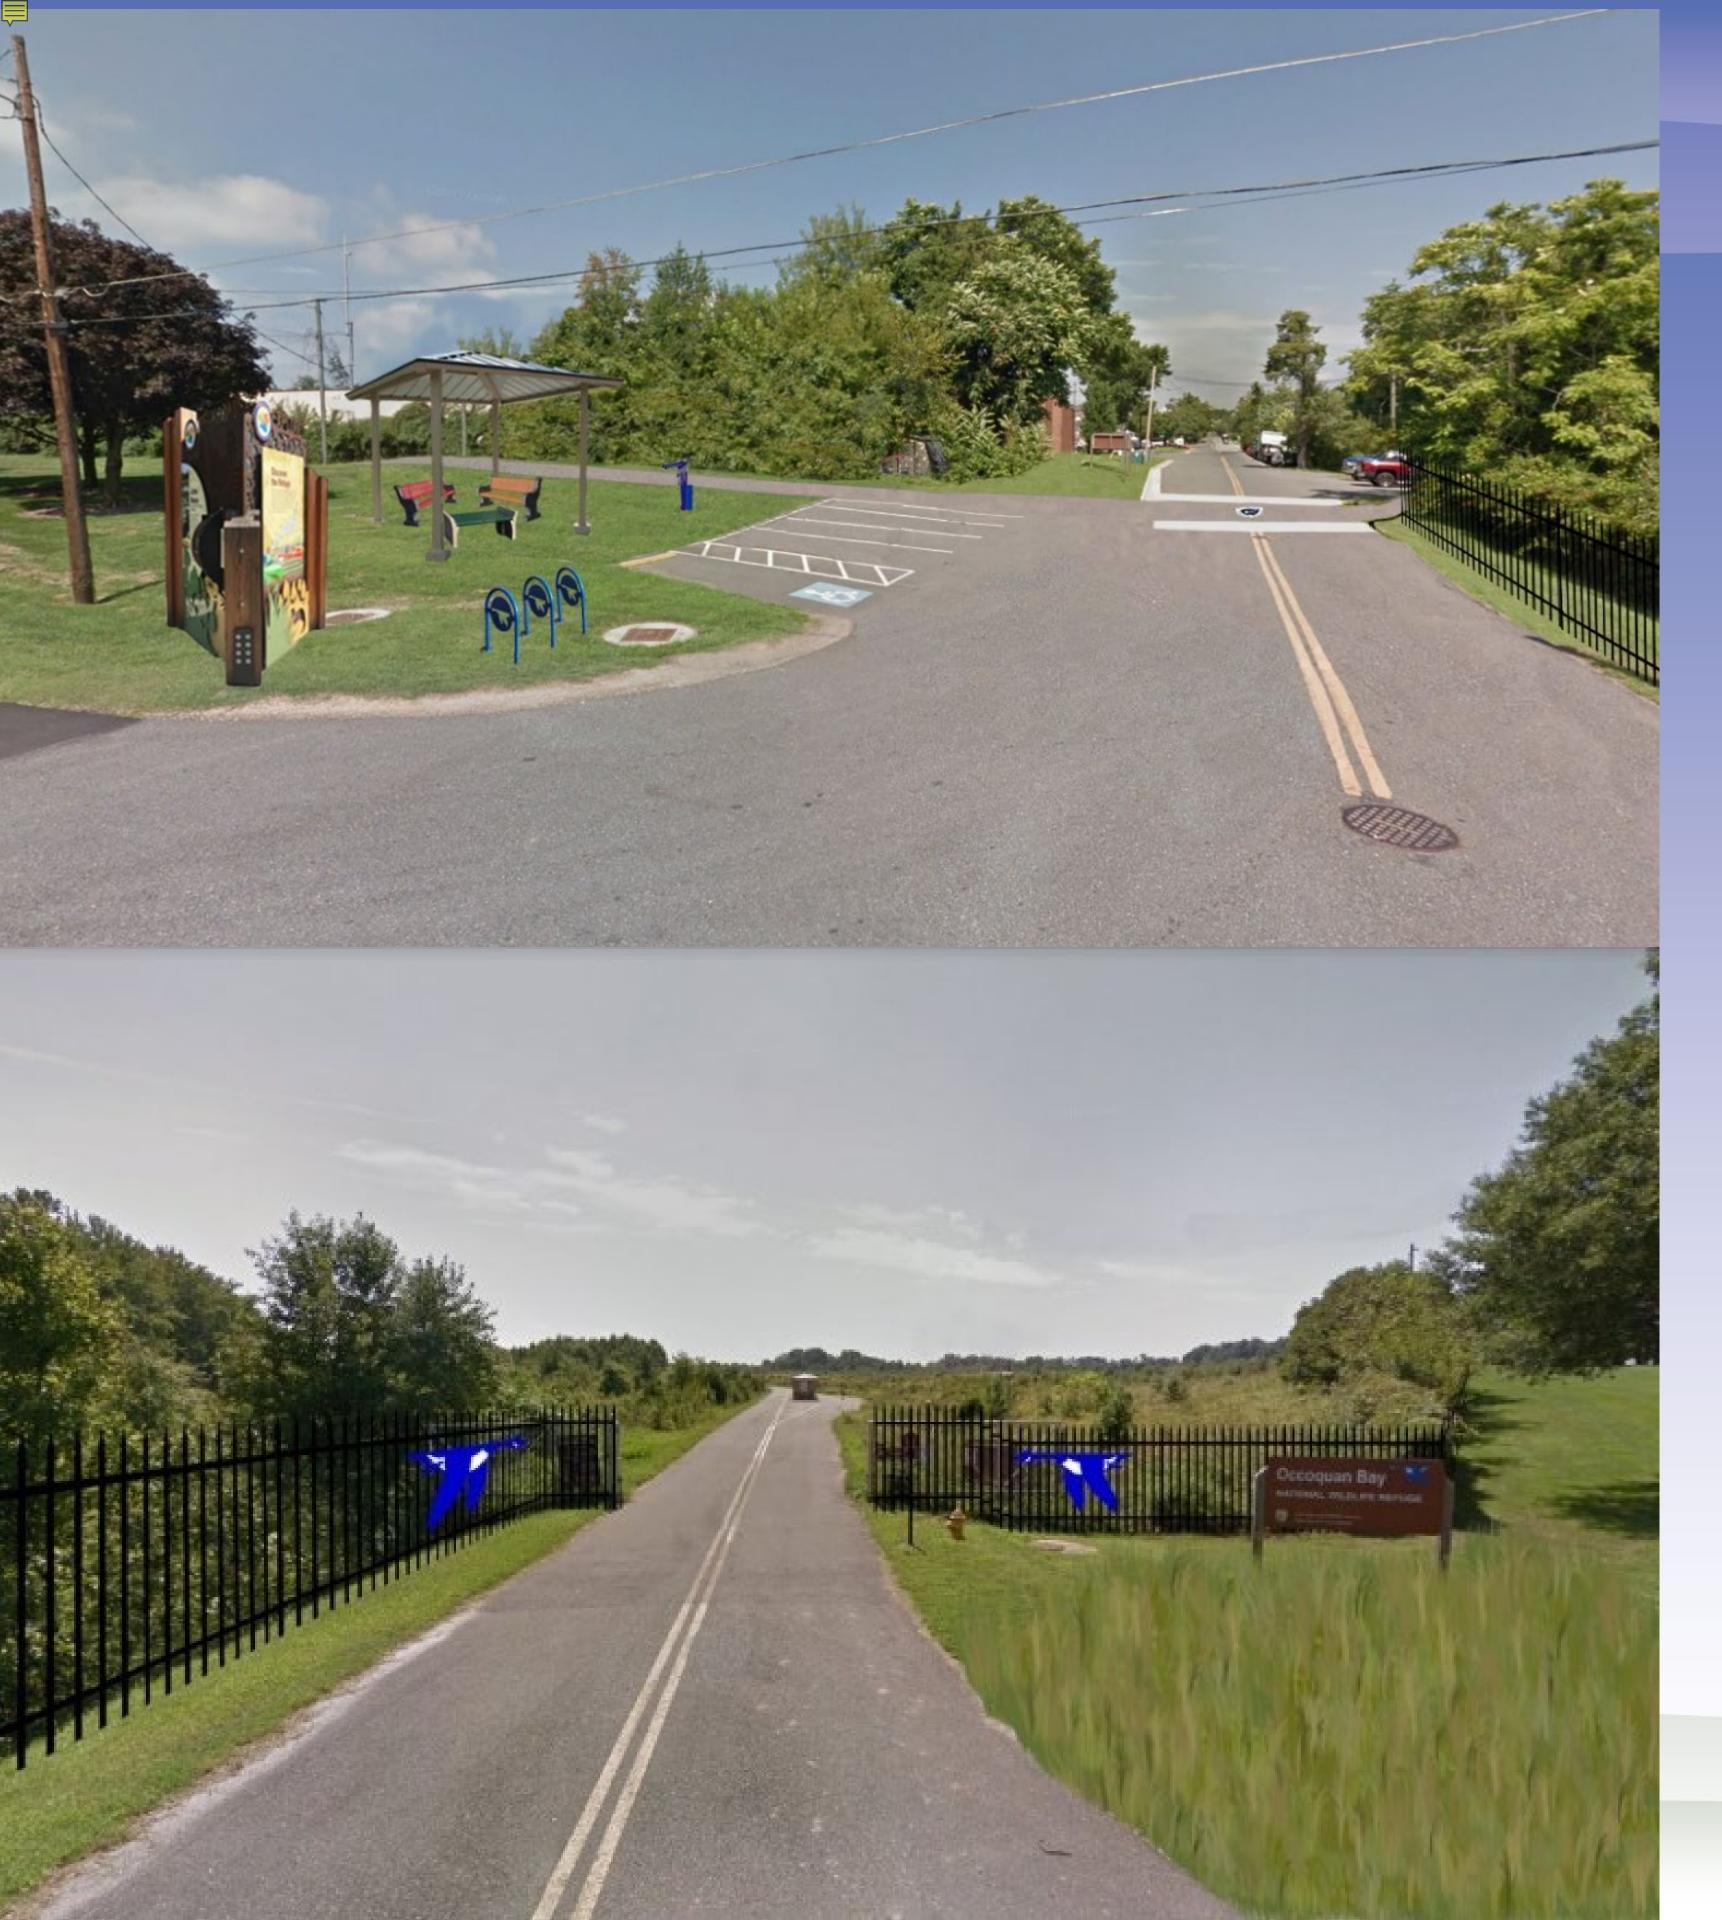

# Occoquan Bay NWR Entrance Vision

- Establish aesthetically pleasing and welcoming refuge entrance aimed to:
  - Help the public understand they are entering a NWR,
  - Reflect refuge values
- Create visitor rest area where PHNST crosses refuge entrance
- Incentivize Prince William
   County to improve street
   elements leading to refuge
- Develop inter-community connections and environmental stewardship
- Ensure entrance continues to meet security needs for infrastructure protection

#### Occoquan Bay Sign Plan for Potomac Heritage National Scenic Trail (PHNST) and Wildlife Drive

Occoquan Bay NWR Sign Plan for Incoming Regional Trail and Wildlife Drive 🖉 New Map Create Presentation Naomi ▽ 🔚 Save ▼ 📟 Share 👶 Print ▼ | 🌝 Directions 🚔 Measure 🔟 Bookmarks 🛮 Find address or place Contents ✓ Proposed Signage Existing Signage TS-8b ✓ Fenceline Sign Code TS-8b Sign Type Bikes yield to peds PHNST OB Section More info Custom ▶ World Imagery T0 PEDS Get Directions Zoom to Occoquan Bay National Wildlife Refuge POWERED BY esri