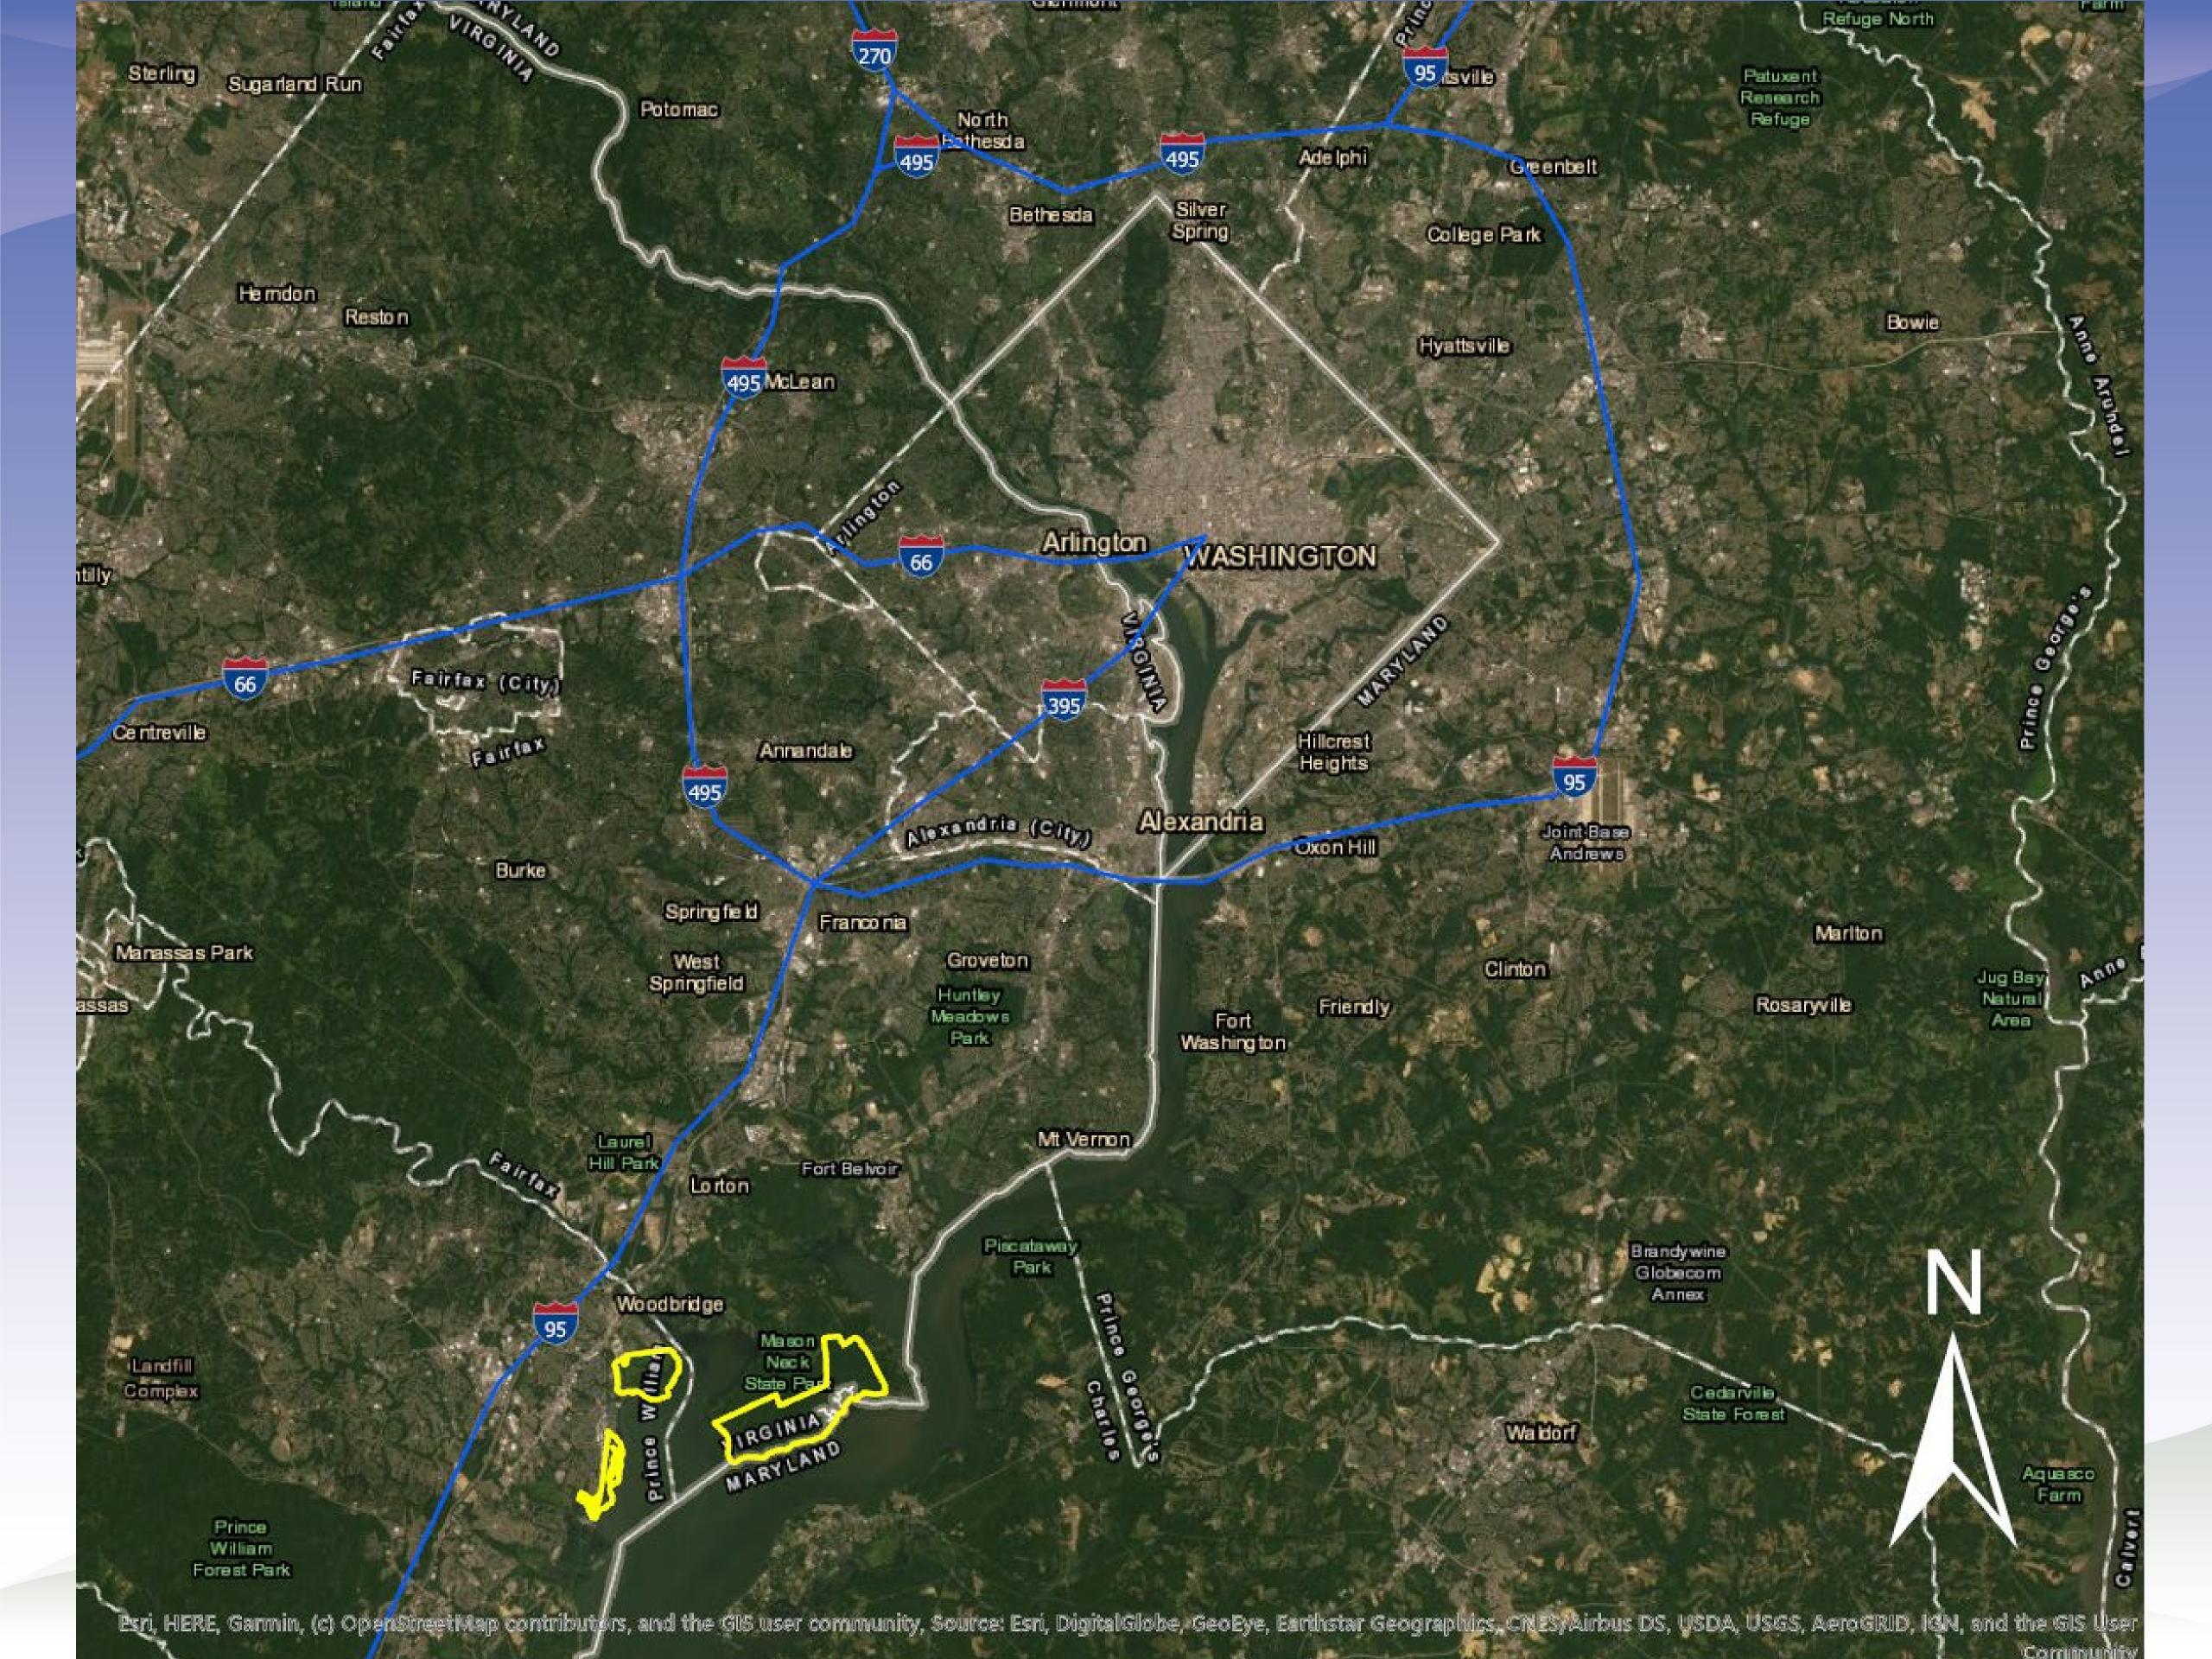

#### **Public Lands**

TRANSPORTATION FELLOWS PROGRAM

3 Refuges Become 1: Connectivity and Accessibility at the Potomac River National Wildlife Refuge Complex

Presented by: Naomi Fireman, 2019-2020 PLTF

# Refuge Access Plan

Source: USFWS Urban Transportation Connections Study, Occoquan Bay Refuge Access Plan

Source: USFWS Urban Transportation Connections Study, Occoquan Bay Refuge Access Plan

## North Woodbridge Small Area Plan

David McGettigan, Sr., AICP Long Range Planning Manager Planning Office

Source: North Woodbridge Small Area Plan