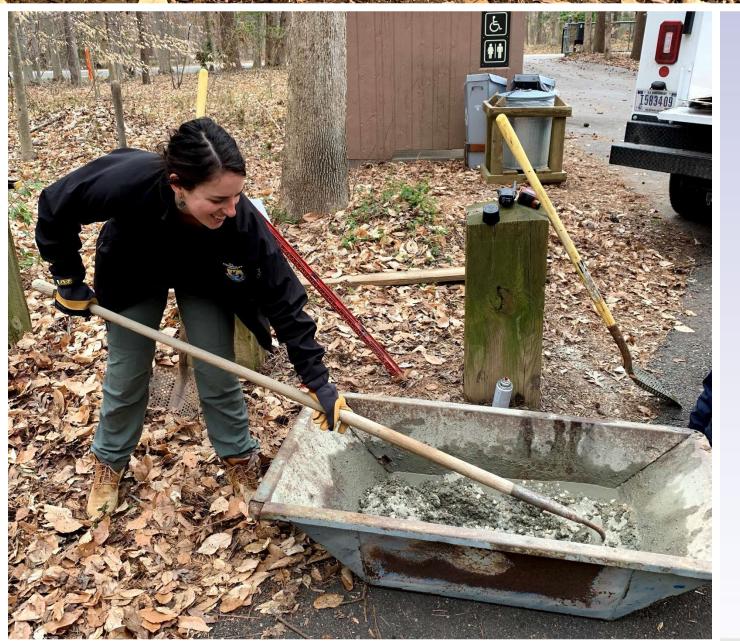

Occoquan Bay sign plan for Potomac Heritage National Scenic Trail (PHNST) and Wildlife Drive
- Eco-Counters for PHNST
- Postcards for public outreach
- Transportation outreach plan
- Research into highway signage and pedestrian improvements
- Transit hub research and stakeholder outreach
- Needs index assessment



- E-tricycle fleet research and planning
- Greater Prince William Trail Coalition coordination
- Help with interpretive elements SOW
- Mason Neck Trail extension (FLAP)
- Regional Office projects:
  - Official northern terminus for the Bay
     Circuit Trail (report)
  - Wertheim National Wildlife Refuge water trail improvements
- Other miscellaneous projects











# Projects (in depth) + Lessons Learned





Source: Chuck Henschel











## Bike Rack Replacement











Source: Chuck Henschel











#### Potomac River NWR Complex Needs Index Map



#### Indicators:

- Number of limited Englishspeaking households
- Percent non-white population
- Median Household Income
- Number of school-age children (5-17 yrs old)
- Percent zero-car households













# Occoquan Bay NWR Entrance Vision

- Establish aesthetically pleasing and welcoming refuge entrance aimed to:
  - Help the public understand they are entering a NWR,
  - Reflect refuge values
- Create visitor rest area where PHNST crosses refuge entrance
- Incentivize Prince William
   County to improve street
   elements leading to refuge
- Develop inter-community connections and environmental stewardship
- Ensure entrance continues to meet security needs for infrastructure protection



# U