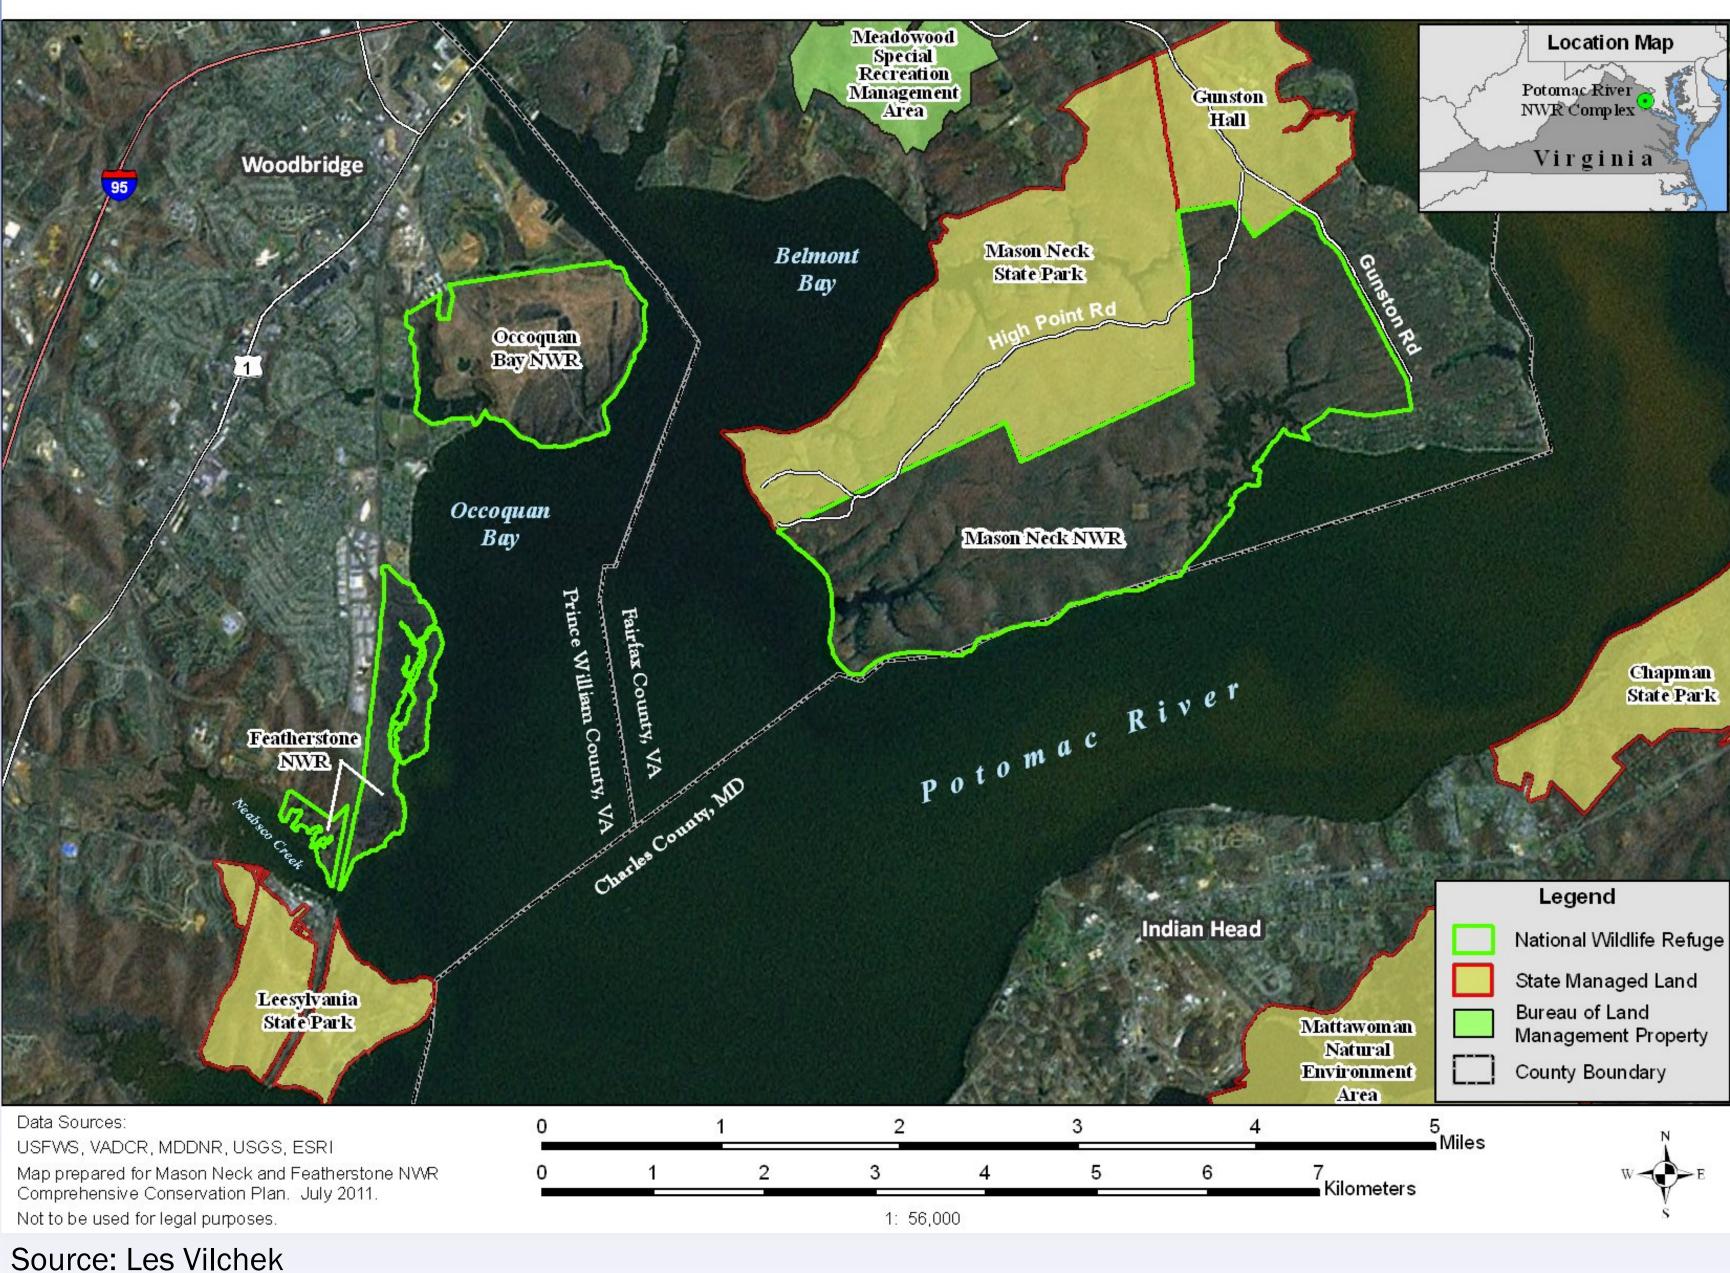

# Refuge Access Plan

Source: USFWS Urban Transportation Connections Study, Occoquan Bay Refuge Access Plan

Source: USFWS Urban Transportation Connections Study, Occoquan Bay Refuge Access Plan