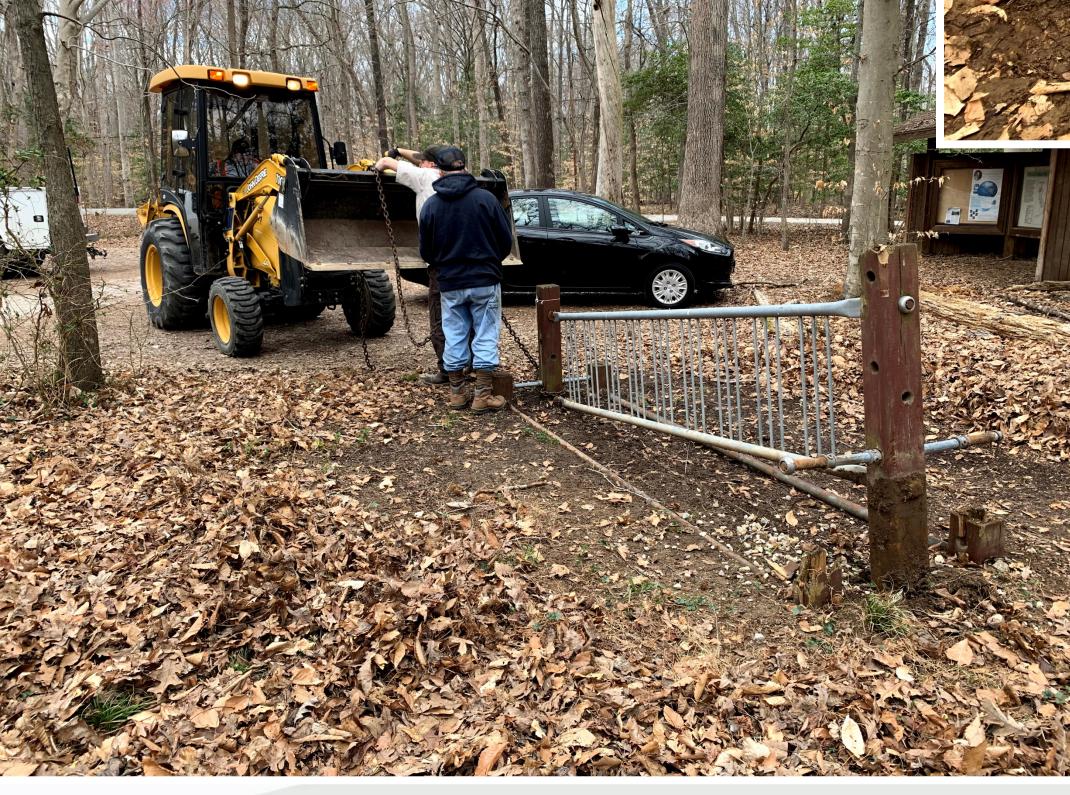

- Occoquan Bay sign plan for Potomac Heritage National Scenic Trail (PHNST) and Wildlife Drive
- Eco-Counters for PHNST
- Postcards for public outreach
- Transportation outreach plan
- Research into highway signage and pedestrian improvements
- Transit hub research and stakeholder outreach
- Needs index assessment



- E-tricycle fleet research and planning
- Greater Prince William Trail Coalition coordination
- Help with interpretive elements SOW
- Mason Neck Trail extension (FLAP)
- Regional Office projects:
  - Official northern terminus for the Bay
     Circuit Trail (report)
  - Wertheim National Wildlife Refuge water trail improvements
- Other miscellaneous projects











# Projects (in depth) + Lessons Learned





Source: Chuck Henschel











## Bike Rack Replacement











Source: Chuck Henschel











#### Potomac River NWR Complex Needs Index Map



#### Indicators:

- Number of limited Englishspeaking households
- Percent non-white population
- Median Household Income
- Number of school-age children (5-17 yrs old)
- Percent zero-car households













# Occoquan Bay NWR Entrance Vision

- Establish aesthetically pleasing and welcoming refuge entrance aimed to:
  - Help the public understand they are entering a NWR,
  - Reflect refuge values
- Create visitor rest area where PHNST crosses refuge entrance
- Incentivize Prince William
   County to improve street
   elements leading to refuge
- Develop inter-community connections and environmental stewardship
- Ensure entrance continues to meet security needs for infrastructure protection



#