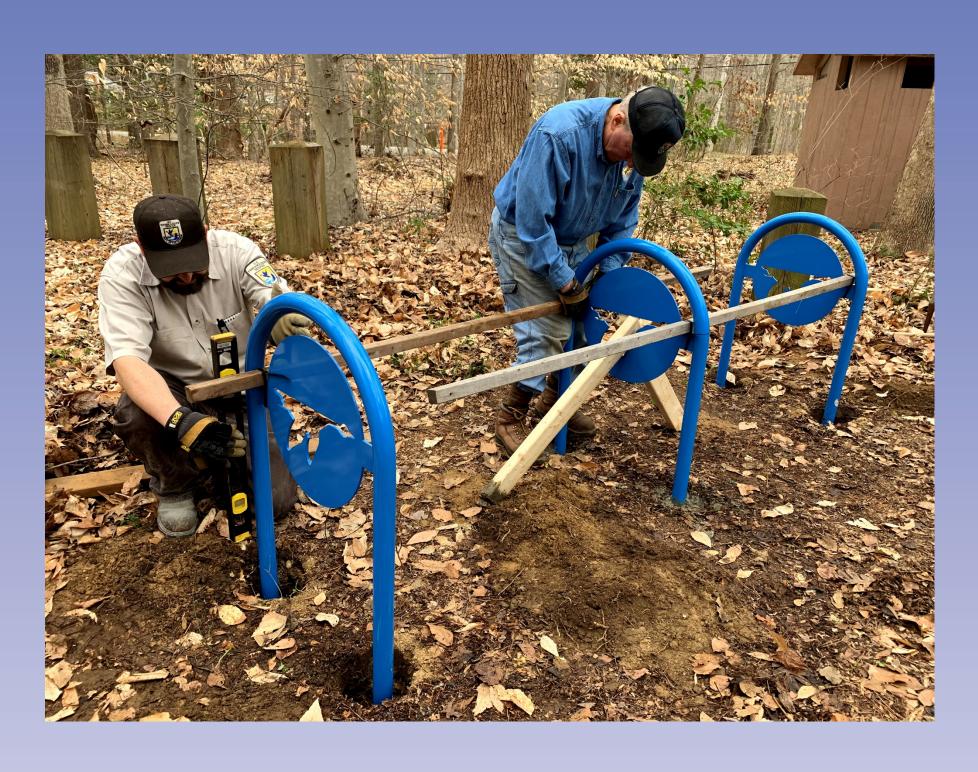

# Projects

- Bike rack replacement
- Occoquan Bay entrance vision
- Urban Wildlife Refuge DecoMark coordination
- Occoquan Bay sign plan for Potomac Heritage National Scenic Trail (PHNST) and Wildlife Drive
- Eco-Counters for PHNST
- Postcards for public outreach
- Transportation outreach plan
- Research into highway signage and pedestrian improvements
- Transit hub research and stakeholder outreach
- Needs index assessment

# Projects (in depth) + Lessons Learned

Source: Chuck Henschel

## Bike Rack Replacement

Source: Chuck Henschel