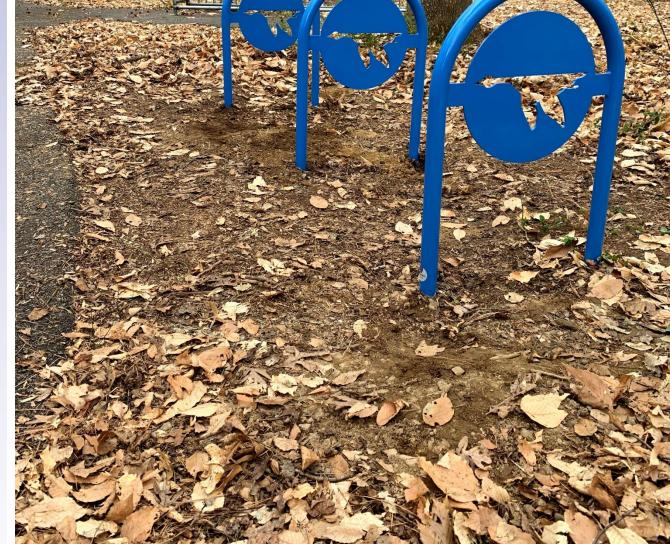

# Projects

- Bike rack replacement
- Occoquan Bay entrance vision
- Urban Wildlife Refuge DecoMark coordination
- Occoquan Bay sign plan for Potomac Heritage National Scenic Trail (PHNST) and Wildlife Drive
- Eco-Counters for PHNST
- Postcards for public outreach
- Transportation outreach plan
- Research into highway signage and pedestrian improvements
- Transit hub research and stakeholder outreach
- Needs index assessment

## Bike Rack Replacement

Source: Chuck Henschel