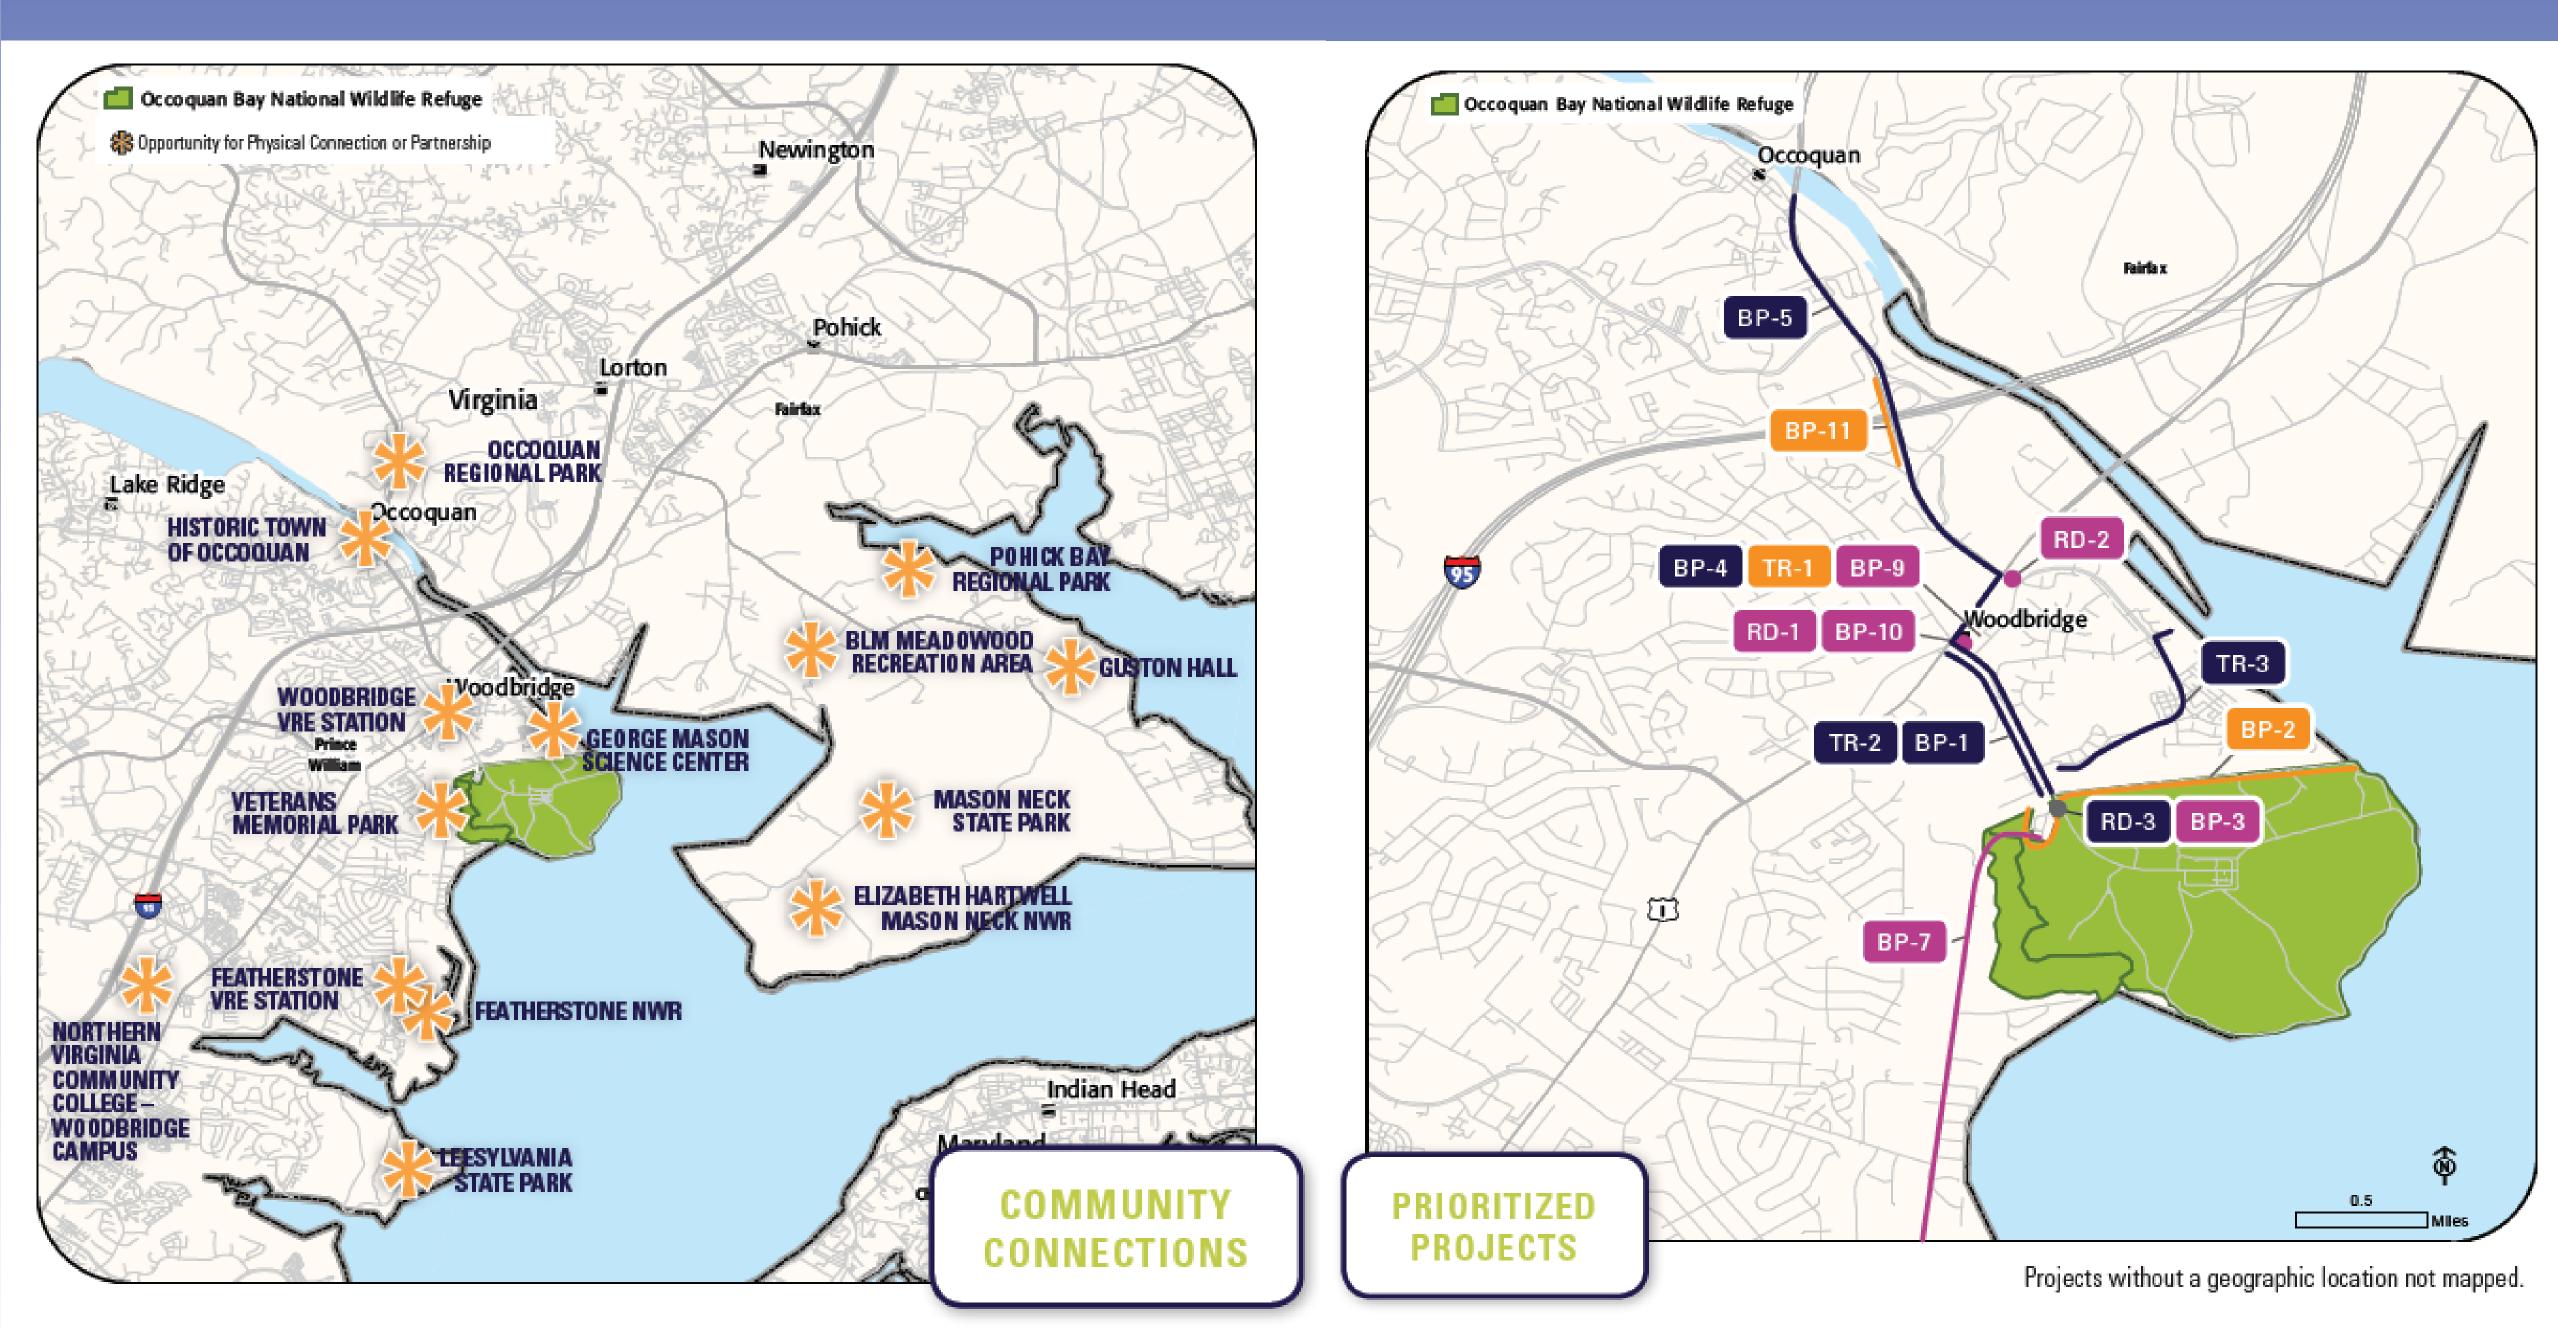

# Refuge Access Plan

Source: USFWS Urban Transportation Connections Study, Occoquan Bay Refuge Access Plan

Source: USFWS Urban Transportation Connections Study, Occoquan Bay Refuge Access Plan